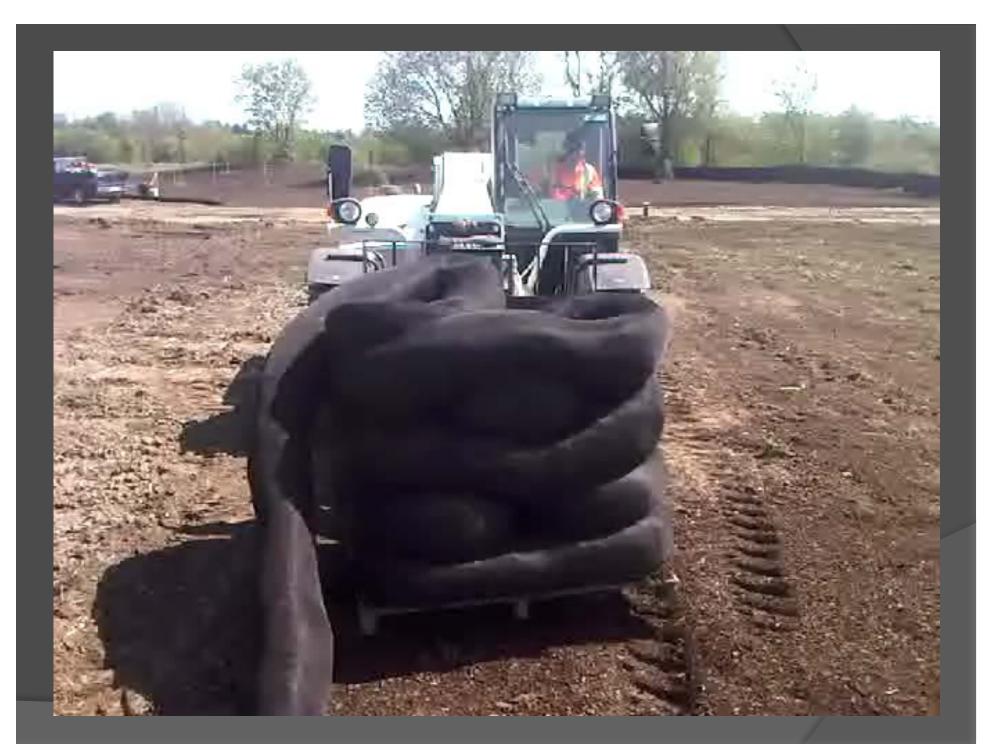

#### Filtrexx<sup>™</sup> FilterSoxx<sup>™</sup> Pallet Pricing

| SiltSoxx <sup>™</sup> Diameter               | Length<br>(Continuous) | Use                                       | MSRP                                   |
|----------------------------------------------|------------------------|-------------------------------------------|----------------------------------------|
| 8-inch                                       | 48 metres              | Perimeter Control /                       |                                        |
| GREEN w/ Black Stripe                        | per pallet             | Inlet Protection                          |                                        |
| 12-inch                                      | 30 metres              | Perimeter Control /                       |                                        |
| GREEN w/ Black Stripe                        | per pallet             | Check Dams                                |                                        |
| 18-inch                                      | 15 metres              | Perimeter Control /                       |                                        |
| GREEN w/ Black Stripe                        | per pallet             | Check Dams                                |                                        |
| lote: - Pricing is subject to change without | notice All Pricing F.C | D.B. Delivery is extra, call for pricing. | - HST is not included in above pricing |