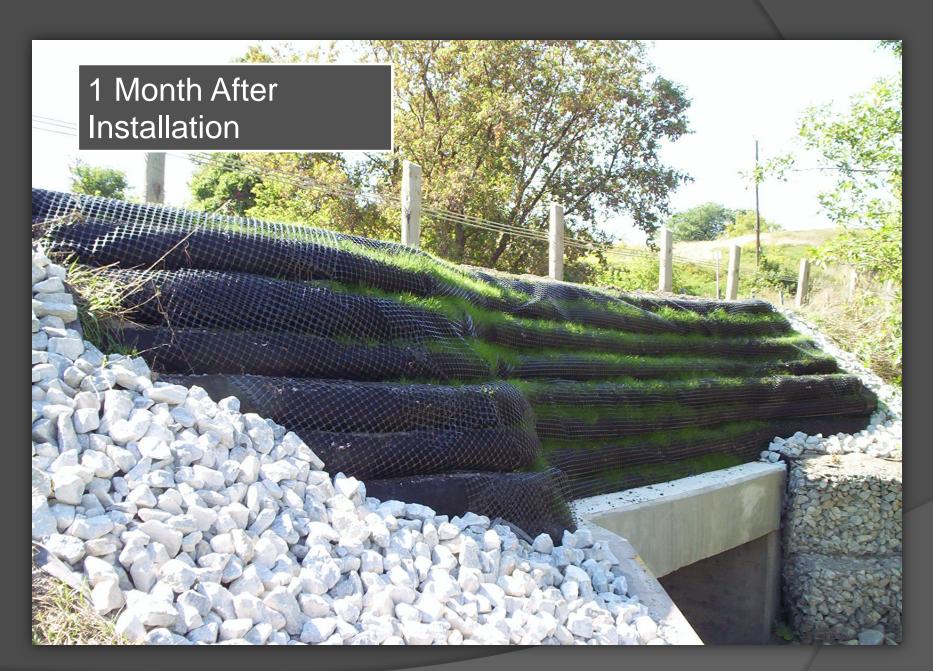

# Headwall Installation Halton Hills, ON

<u>Site:</u> 10<sup>th</sup> Line, Glen Williams Halton Hills, ON

<u>G.C.:</u> <u>Owner:</u>

Aecon

<u>Details:</u>

Installation of a Filtrexx MSE Living Wall<sup>™</sup> (Mechanically Stabilized Earth) as a Headwall

#### Method:

18" FilterSoxx<sup>™</sup> filled with GrowthMedia<sup>™</sup> injected with Wildflower Mix and cover crop. The Headwall was secured using Geogrid wrapped around the FilterSoxx<sup>™</sup> and installed into the backfill and compacted.