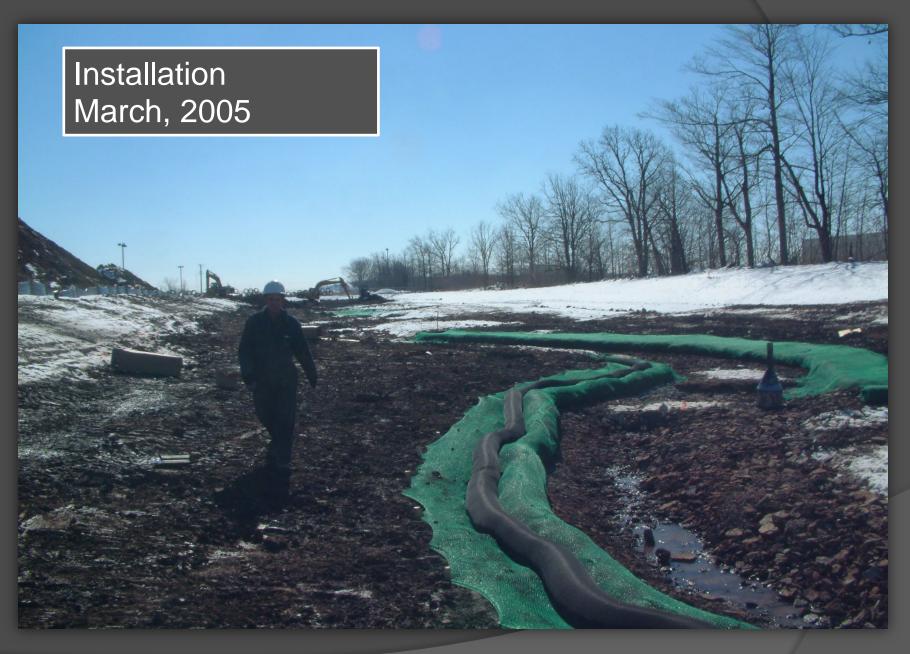

#### <u>Site:</u> Appleby Creek Realignment, Burlington, ON

<u>Client:</u> <u>Engineer:</u> Namasco Parish Geomorphic, Philips

<u>Details:</u>

Installation of Filtrexx<sup>™</sup> EdgeSaver<sup>™</sup> for Bank Stabilization

#### <u>Method:</u>

18" FilterSoxx<sup>™</sup> filled with FilterMedia<sup>™</sup>, GrowthMedia<sup>™</sup> injected with Floodplains Mix and cover crop, and 3/4" Clear Stone. The EdgeSaver<sup>™</sup> was secured using lockdown netting and planted with Dogwood and Willow Live Stakes.