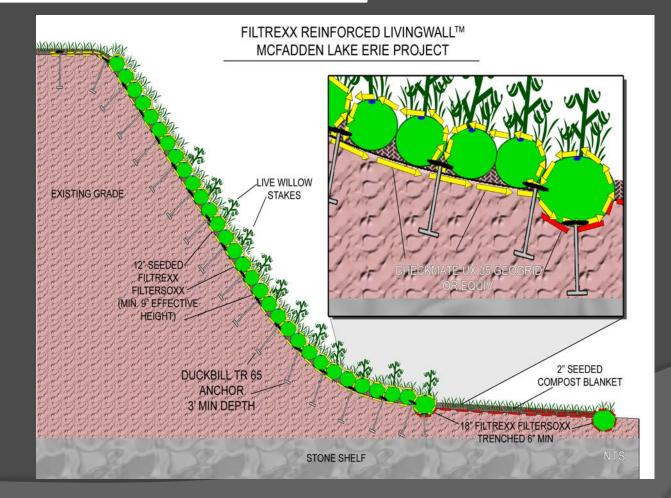

ethod:</u>

18" FilterSoxx<sup>™</sup> filled with FilterMedia<sup>™</sup>, GrowthMedia<sup>™</sup> injected with Floodplains Mix and cover crop, and 3/4" Clear Stone. The EdgeSaver<sup>™</sup> was secured using lockdown netting and planted with Dogwood and Willow Live Stakes.













# CSO Tank Installation Hamilton, ON



<u>Site:</u> Stroud Road Hamilton, ON

<u>G.C.:</u> <u>Owner:</u>

<u>Details:</u>

Genivar Construction City of Hamilton

Installation of Filtrexx<sup>™</sup> Living Wall<sup>™</sup> Hybrid

#### <u>Method:</u>

18" FilterSoxx<sup>™</sup> filled with GrowthMedia<sup>™</sup> injected with Wildflower Mix and cover crop. The Living Wall<sup>™</sup> was secured using Geogrid installed into straight shale on both side slopes.











# McFadden Residence Lake Erie

















# Headwall Installation Halton Hills, ON



<u>Site:</u> 10<sup>th</sup> Line, Glen Williams Halton Hills, ON

<u>G.C.:</u> <u>Owner:</u>

Aecon

<u>Details:</u>

Installation of a Filtrexx MSE Living Wall<sup>™</sup> (Mechanically Stabilized Earth) as a Headwall

#### Method:

18" FilterSoxx<sup>™</sup> filled with GrowthMedia<sup>™</sup> injected with Wildflower Mix and cover crop. The Headwall was secured using Geogrid wrapped around the FilterSoxx<sup>™</sup> and installed into the backfill and compacted.









# Filtrexx MSE Living Wall Collingwood, ON



<u>Site:</u> Collingwood, Ontario

<u>G.C.:</u> <u>Owner:</u> Van Ryn Landscaping Residential

<u>Details:</u>

Installation of a Filtrexx MSE Living Wall<sup>™</sup> (Mechanically Stabilized Earth)

#### <u>Method