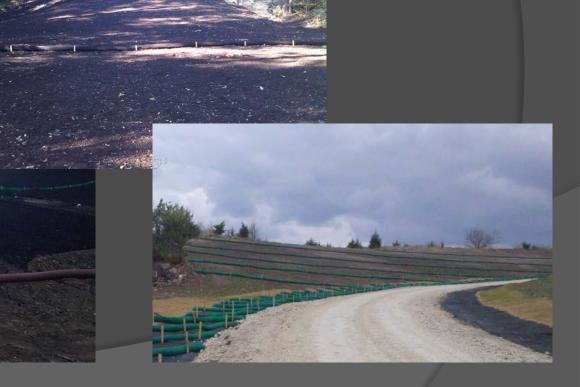

#### **Slope Interruption Soxx**

**Effective Slope Length Reduction** 

### Slope Interruption Soxx Effectively Reduction Slope Lengths and Runoff Velocities