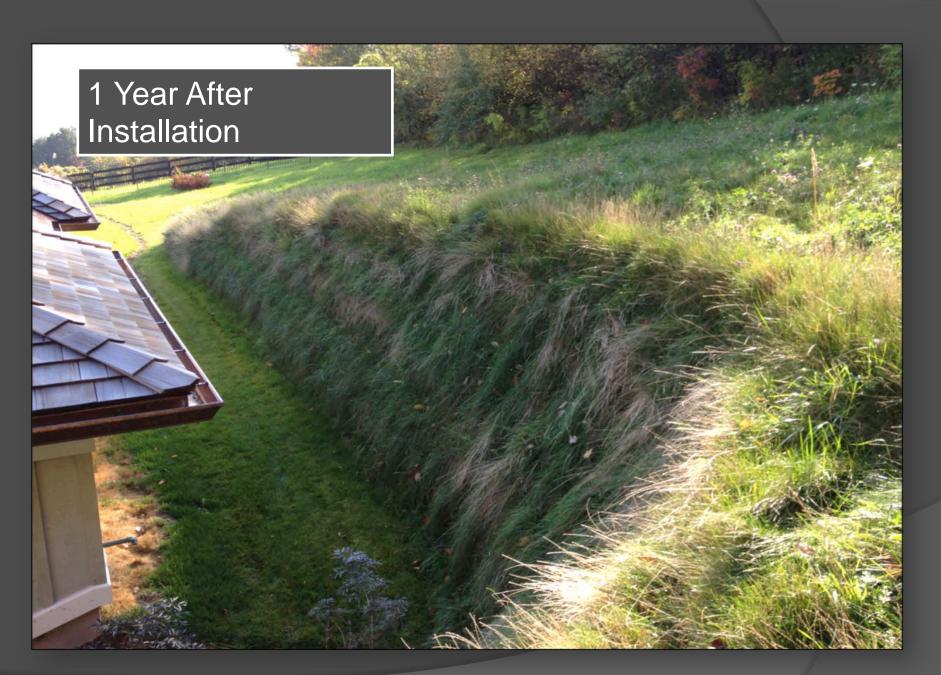

# Filtrexx MSE Living Wall Collingwood, ON

<u>Site:</u> Collingwood, Ontario

<u>G.C.:</u> <u>Owner:</u> Van Ryn Landscaping Residential

<u>Details:</u>

Installation of a Filtrexx MSE Living Wall<sup>™</sup> (Mechanically Stabilized Earth)

#### Filtrexx MSE Living Wall – Collingwood, ON