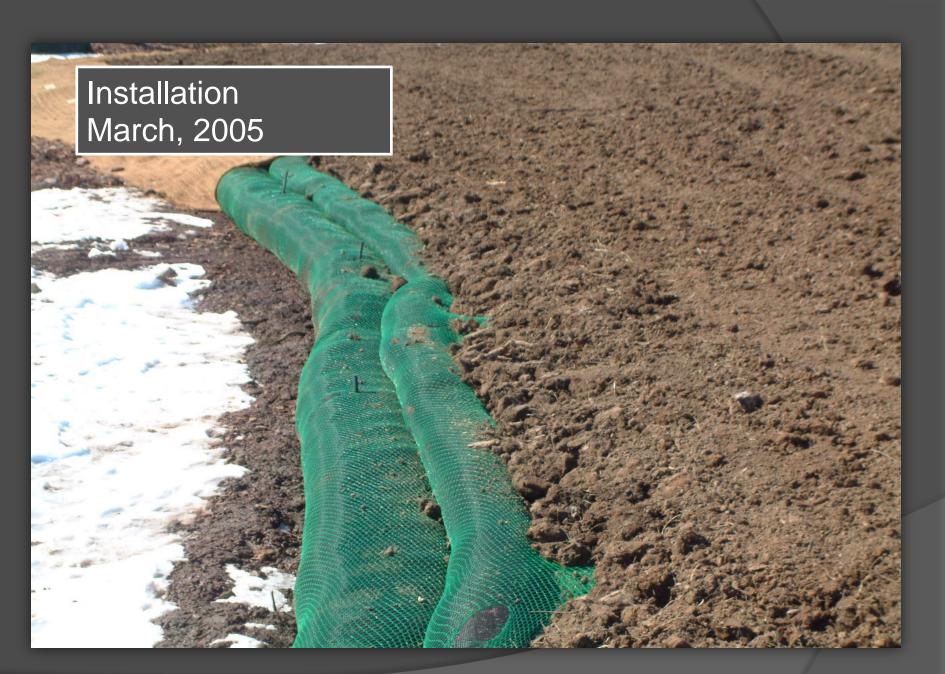

#### <u>Site:</u> Appleby Creek Realignment, Burlington, ON

<u>Client:</u> <u>Engineer:</u> Namasco Parish Geomorphic, Philips

<u>Details:</u>

Installation of Filtrexx<sup>™</sup> EdgeSaver<sup>™</sup> for Bank Stabilization

#### <u>Method:</u>

18" FilterSoxx<sup>™</sup> filled with FilterMedia<sup>™</sup>, GrowthMedia<sup>™</sup> injected with Floodplains Mix and cover crop, and 3/4" Clear Stone. The EdgeSaver<sup>™</sup> was secured using lockdown netting and planted with Dogwood and Willow Live Stakes.