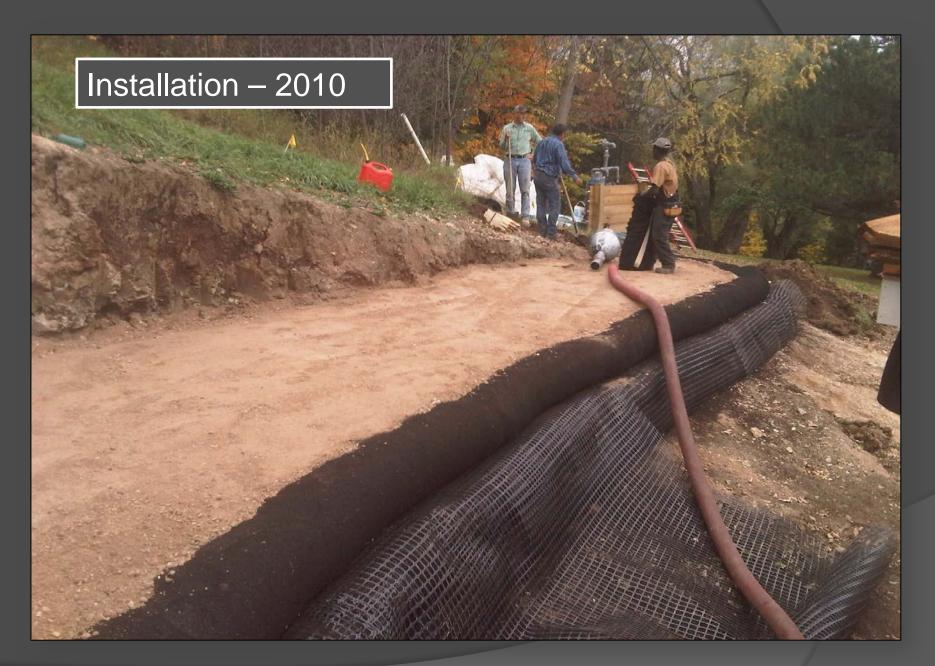

# Headwall Installation Halton Hills, ON

<u>Site:</u> 10<sup>th</sup> Line, Glen Williams Halton Hills, ON

<u>G.C.:</u> <u>Owner:</u>

Aecon

<u>Details:</u>

Installation of a Filtrexx MSE Living Wall<sup>™</sup> (Mechanically Stabilized Earth) as a Headwall

#### Method:

18" FilterSoxx<sup>™</sup> filled with GrowthMedia<sup>™</sup> injected with Wildflower Mix and cover crop. The Headwall was secured using Geogrid wrapped around the FilterSoxx<sup>™</sup> and installed into the backfill and compacted.