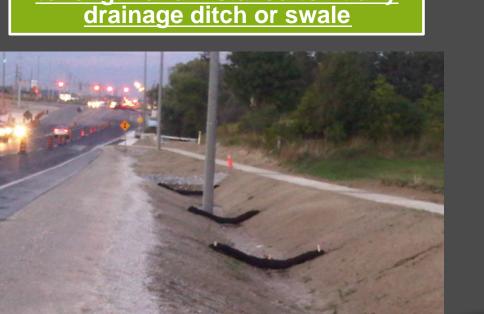

# DitchChexx<sup>™</sup> Check Dams

DitchChexx are easily cut to length and installed to fit any drainage ditch or swale