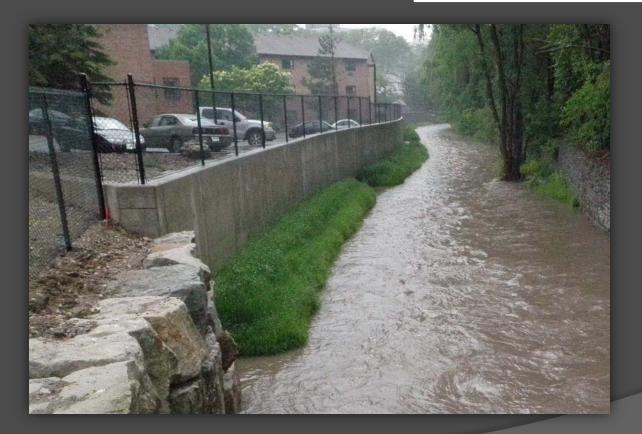

# <u>Appleby Creek</u> <u>Re-alignment</u> <u>Burlington, ON</u>

#### <u>Site:</u> Appleby Creek Realignment, Burlington, ON

<u>Client:</u> <u>Engineer:</u> Namasco Parish Geomorphic, Philips

<u>Details:</u>

Installation of Filtrexx<sup>™</sup> EdgeSaver<sup>™</sup> for Bank Stabilization