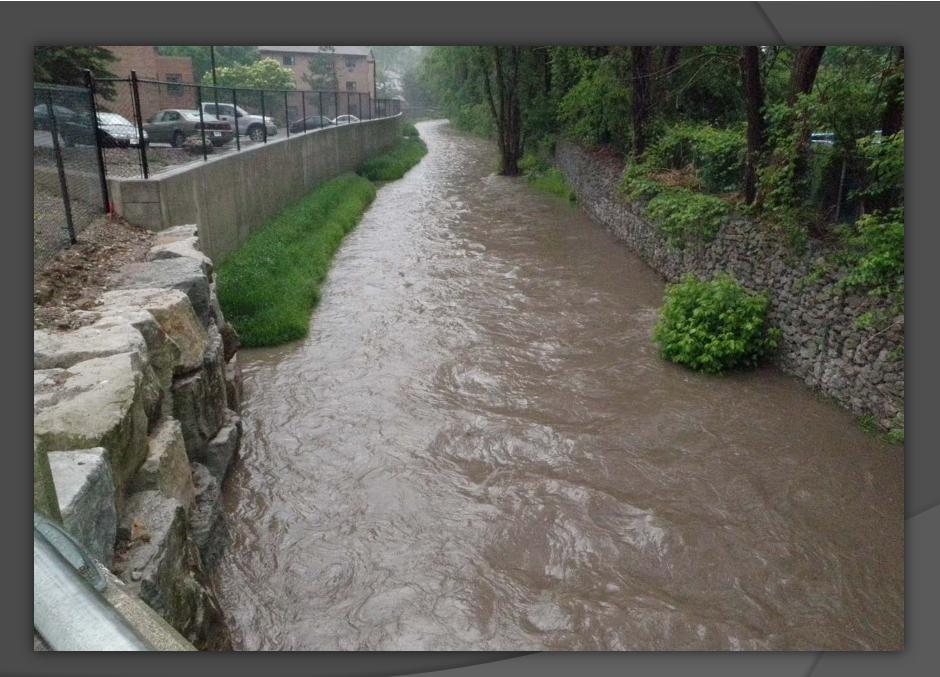

# <u>Appleby Creek</u> <u>Re-alignment</u> <u>Burlington, ON</u>

#### <u>Site:</u> Appleby Creek Realignment, Burlington, ON

<u>Client:</u> <u>Engineer:</u> Namasco Parish Geomorphic, Philips

<u>Details:</u>

Installation of Filtrexx<sup>™</sup> EdgeSaver<sup>™</sup> for Bank Stabilization

#### <u>Method:</u>

18" FilterSoxx<sup>™</sup> filled with FilterMedia<sup>™</sup>, GrowthMedia<sup>™</sup> injected with Floodplains Mix and cover crop, and 3/4" Clear Stone. The EdgeSaver<sup>™</sup> was secured using lockdown netting and planted with Dogwood and Willow Live Stakes.