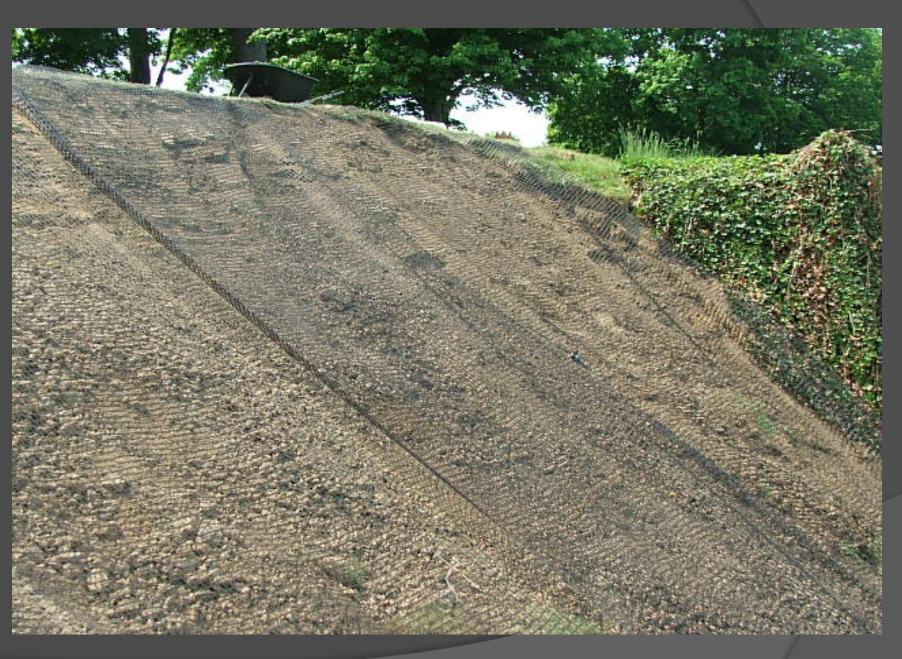

d:</u>

18" FilterSoxx<sup>™</sup> filled with FilterMedia<sup>™</sup>, GrowthMedia<sup>™</sup> injected with Floodplains Mix and cover crop, and 3/4" Clear Stone. The EdgeSaver<sup>™</sup> was secured using lockdown netting and planted with Dogwood and Willow Live Stakes.













# CSO Tank Installation Hamilton, ON



<u>Site:</u> Stroud Road Hamilton, ON

<u>G.C.:</u> <u>Owner:</u>

<u>Details:</u>

Genivar Construction City of Hamilton

Installation of Filtrexx<sup>™</sup> Living Wall<sup>™</sup> Hybrid

#### <u>Method:</u>

18" FilterSoxx<sup>™</sup> filled with GrowthMedia<sup>™</sup> injected with Wildflower Mix and cover crop. The Living Wall<sup>™</sup> was secured using Geogrid installed into straight shale on both side slopes.











# McFadden Residence Lake Erie

















# Headwall Installation Halton Hills, ON



<u>Site:</u> 10<sup>th</sup> Line, Glen Williams Halton Hills, ON

<u>G.C.:</u> <u>Owner:</u>

Aecon

<u>Details:</u>

Installation of a Filtrexx MSE Living Wall<sup>™</sup> (Mechanically Stabilized Earth) as a Headwall

#### Method:

18" FilterSoxx<sup>™</sup> filled with GrowthMedia<sup>™</sup> injected with Wildflower Mix and cover crop. The Headwall was secured using Geogrid wrapped around the FilterSoxx<sup>™</sup> and installed into the backfill and compacted.









# Filtrexx MSE Living Wall Collingwood, ON



<u>Site:</u> Collingwood, Ontario

<u>G.C.:</u> <u>Owner:</u> Van Ryn Landscaping Residential

<u>Details:</u>

Installation of a Filtrexx MSE Living Wall<sup>™</sup> (Mechanically Stabilized Earth)

#### <u>Method:</u