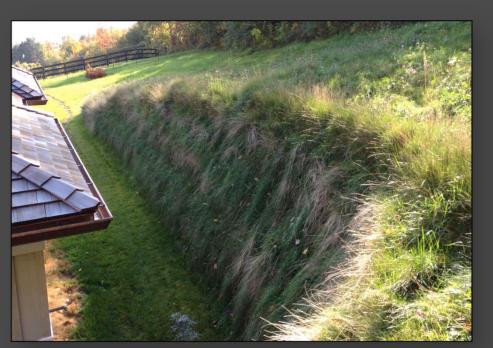

rowthMedia<sup>™</sup> injected with Wildflower Mix and cover crop. The Living Wall<sup>™</sup> was secured using Geogrid installed into straight shale on both side slopes.











# McFadden Residence Lake Erie

















# Headwall Installation Halton Hills, ON



<u>Site:</u> 10<sup>th</sup> Line, Glen Williams Halton Hills, ON

<u>G.C.:</u> <u>Owner:</u>

Aecon

<u>Details:</u>

Installation of a Filtrexx MSE Living Wall<sup>™</sup> (Mechanically Stabilized Earth) as a Headwall

#### Method:

18" FilterSoxx<sup>™</sup> filled with GrowthMedia<sup>™</sup> injected with Wildflower Mix and cover crop. The Headwall was secured using Geogrid wrapped around the FilterSoxx<sup>™</sup> and installed into the backfill and compacted.









# Filtrexx MSE Living Wall Collingwood, ON



<u>Site:</u> Collingwood, Ontario

<u>G.C.:</u> <u>Owner:</u> Van Ryn Landscaping Residential

<u>Details:</u>

Installation of a Filtrexx MSE Living Wall<sup>™</sup> (Mechanically Stabilized Earth)

#### <u>Method:</u>

18" FilterSoxx<sup>™</sup> filled with GrowthMedia<sup>™</sup> injected with Tall Fescue Mix and cover crop. The Headwall was secured using Geogrid wrapped around the FilterSoxx<sup>™</sup> and installed into the backfill and compacted.



#### Filtrexx MSE Living Wall – Collingwood, ON













## Millenium Trail Creek Port Perry, ON

<u>Site:</u>

<u>Client:</u> <u>Engineer:</u> Baagwating Park Port Perry, ON

Ecological Outlook Jean-Marc Daigle

<u>Details:</u>

Cleaning and cooling water from outfall pipe into Lake Scugog.

#### Innovative Solution:

5 Types of i