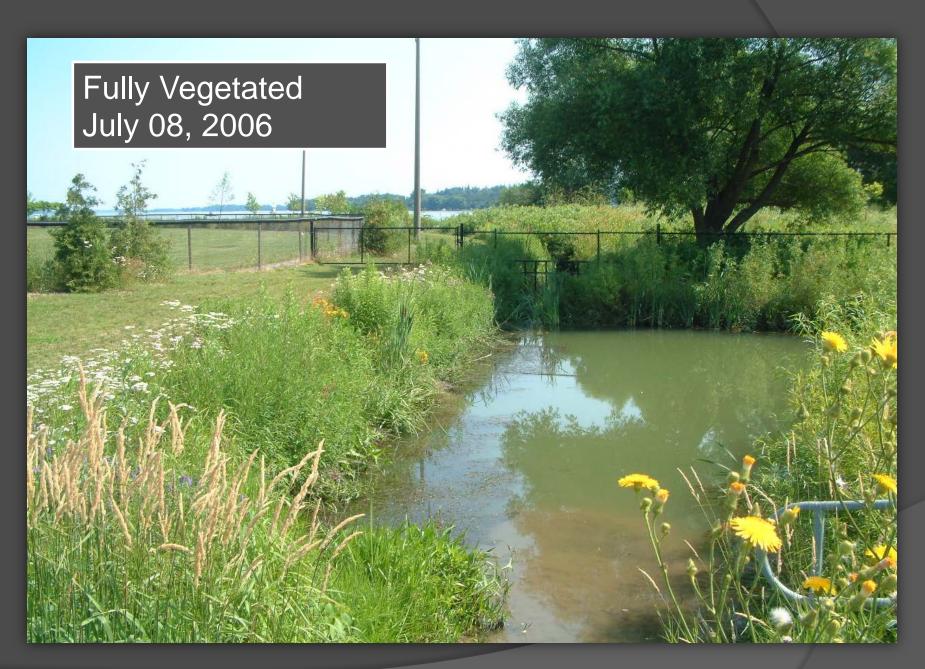

## Millenium Trail Creek Port Perry, ON

<u>Site:</u>

<u>Client:</u> <u>Engineer:</u> Baagwating Park Port Perry, ON

Ecological Outlook Jean-Marc Daigle

<u>Details:</u>

Cleaning and cooling water from outfall pipe into Lake Scugog.

#### Innovative Solution:

5 Types of integrated Green Solutions: Green Gabions, GrowthMedia<sup>™</sup> Blanket, Coir Mat, Live Staking, and Vegetated FilterSoxx<sup>™.</sup>