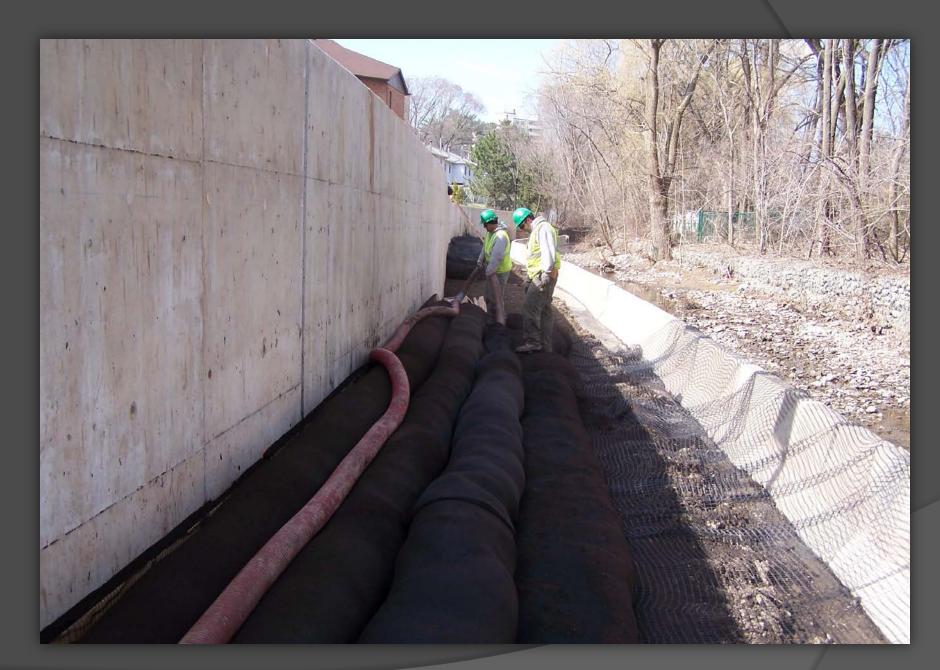

#### <u>Site:</u> Appleby Creek Realignment, Burlington, ON

<u>Client:</u> <u>Engineer:</u> Namasco Parish Geomorphic, Philips

<u>Details:</u>

Installation of Filtrexx<sup>™</sup> EdgeSaver<sup>™</sup> for Bank Stabilization

#### <u>Method:</u>

18" FilterSoxx<sup>™</sup> filled with FilterMedia<sup>™</sup>, GrowthMedia<sup>™</sup> injected with Floodplains Mix and cover crop, and 3/4" Clear Stone. The EdgeSaver<sup>™</sup> was secured using lockdown netting and planted with Dogwood and Willow Live Stakes.