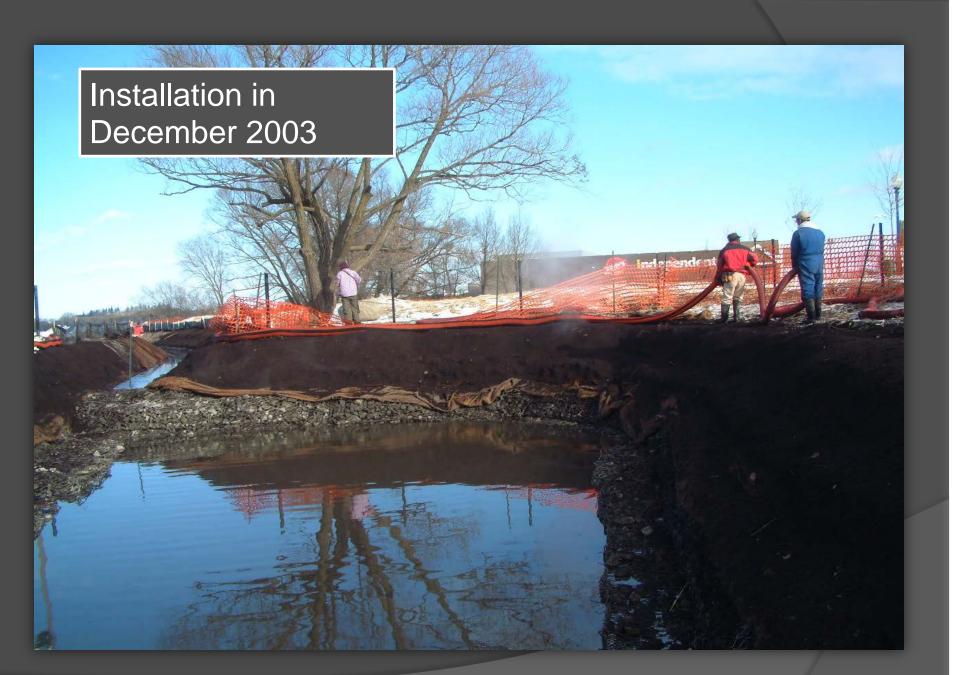

## Millenium Trail Creek Port Perry, ON

<u>Site:</u>

<u>Client:</u> <u>Engineer:</u> Baagwating Park Port Perry, ON

Ecological Outlook Jean-Marc Daigle

<u>Details:</u>

Cleaning and cooling water from outfall pipe into Lake Scugog.

#### Innovative Solution:

5 Types of integrated Green Solutions: Green Gabions, GrowthMedia<sup>™</sup> Blanket, Coir Mat, Live Staking, and Vegetated FilterSoxx<sup>™.</sup>