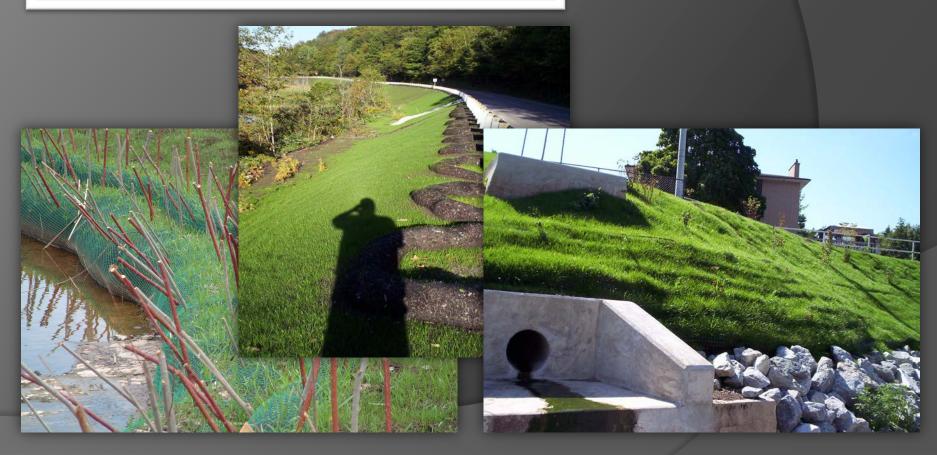

Rock Check Dams**

Ask about FilterSoxx prefilled with Filtrexx Pollutant Removal Additives for the removal of harmful chemicals and pollutants from your storm water runoff. PetroLoxx - Hydrocarbon Removal MetalLoxx - Heavy Metals Removal NutriLoxx - Phosphorus and Nitrogen Removal BactoLoxx – Bacteria and E.coli Removal







# SiltSoxx<sup>TM</sup> Perimeter Control Slope Protection

Winter and Asphalt Installations No Trenching Required





# DitchChexx<sup>™</sup> Check Dams

DitchChexx are easily cut to length and installed to fit any drainage ditch or swale







### Slope Interruption Soxx Effectively Reduction Slope Lengths and Runoff Velocities



## InletSoxx Catch Basin Protection



## Filter Ring Concrete Washouts





# let nature do it.

### Vegetated FilterSoxx Systems



# <u>Appleby Creek</u> <u>Re-alignment</u> <u>Burlington, ON</u>



#### <u>Site:</u> Appleby Creek Realignment, Burlington, ON

<u>Client:</u> <u>Engineer:</u> Namasco Parish Geomorphic, Philips

<u>Details:</u>

Installation of Filtrexx<sup>™</sup> EdgeSaver<sup>™</sup> for Bank Stabilization

#### <u>Method:</u>

18" FilterSoxx<sup>™</sup> filled with FilterMedia<sup>™</sup>, GrowthMedia<sup>™</sup> injected with Floodplains Mix and cover crop, and 3/4" Clear Stone. The EdgeSaver<sup>™</sup> was secured using lockdown netting and planted with Dogwood and Willow Live Stakes.













# CSO Tank Installation Hamilton, ON



<u>Site:</u> Stroud Road Hamilton, ON

<u>G.C.:</u> <u>Owner:</u>

<u>Details:</u>

Genivar Construction City of Hamilton

Installation of Filtrexx<sup>™</sup> L