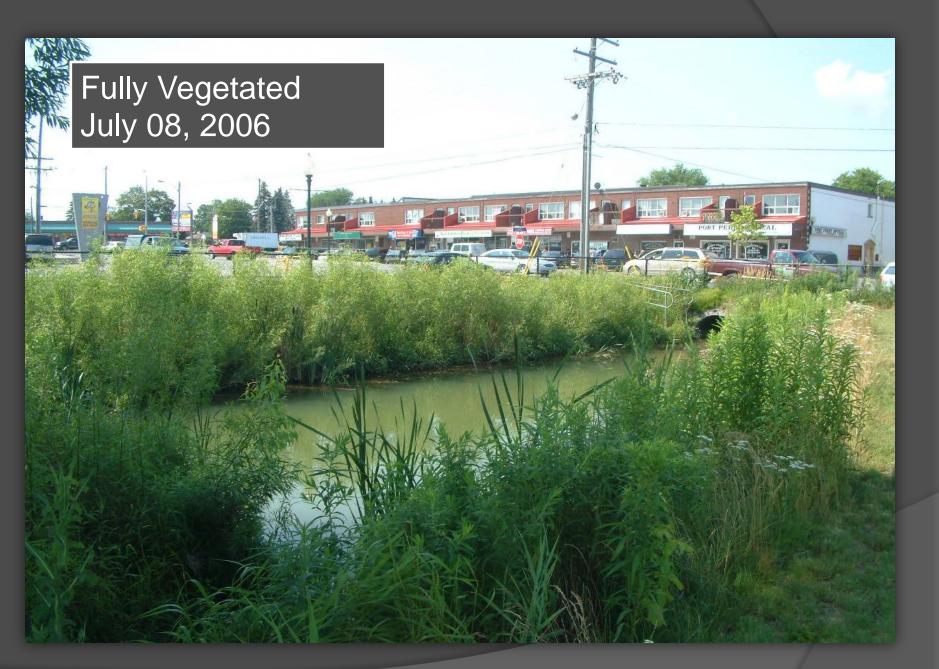

## Millenium Trail Creek Port Perry, ON

<u>Site:</u>

<u>Client:</u> <u>Engineer:</u> Baagwating Park Port Perry, ON

Ecological Outlook Jean-Marc Daigle

<u>Details:</u>

Cleaning and cooling water from outfall pipe into Lake Scugog.

#### Innovative Solution:

5 Types of integrated Green Solutions: Green Gabions, GrowthMedia<sup>™</sup> Blanket, Coir Mat, Live Staking, and Vegetated FilterSoxx<sup>™.</sup>