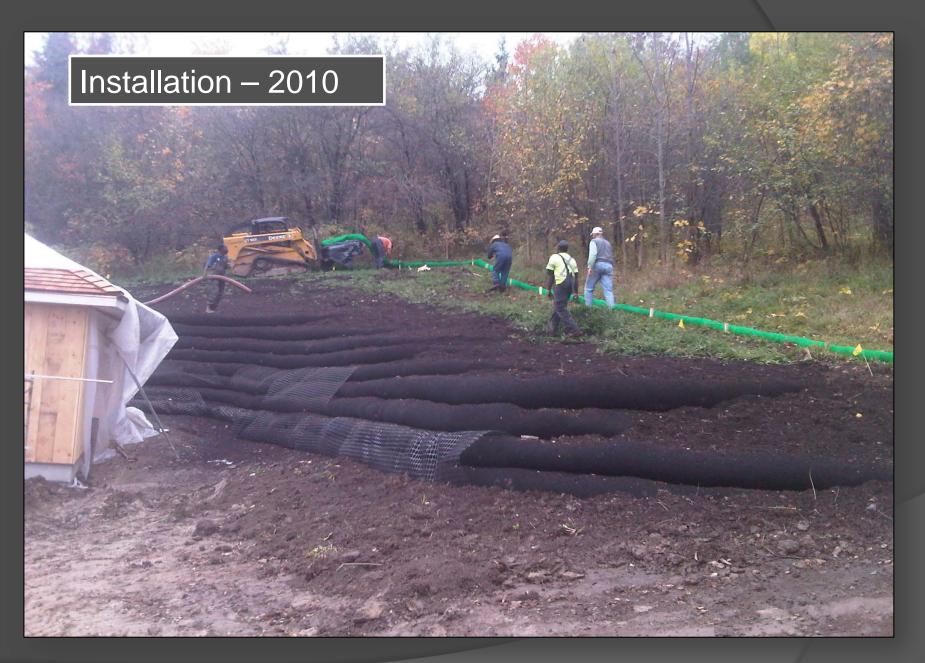

# Filtrexx MSE Living Wall Collingwood, ON

<u>Site:</u> Collingwood, Ontario

<u>G.C.:</u> <u>Owner:</u> Van Ryn Landscaping Residential

<u>Details:</u>

Installation of a Filtrexx MSE Living Wall<sup>™</sup> (Mechanically Stabilized Earth)

#### <u>Method:</u>

18" FilterSoxx<sup>™</sup> filled with GrowthMedia<sup>™</sup> injected with Tall Fescue Mix and cover crop. The Headwall was secured using Geogrid wrapped around the FilterSoxx<sup>™</sup> and installed into the backfill and compacted.