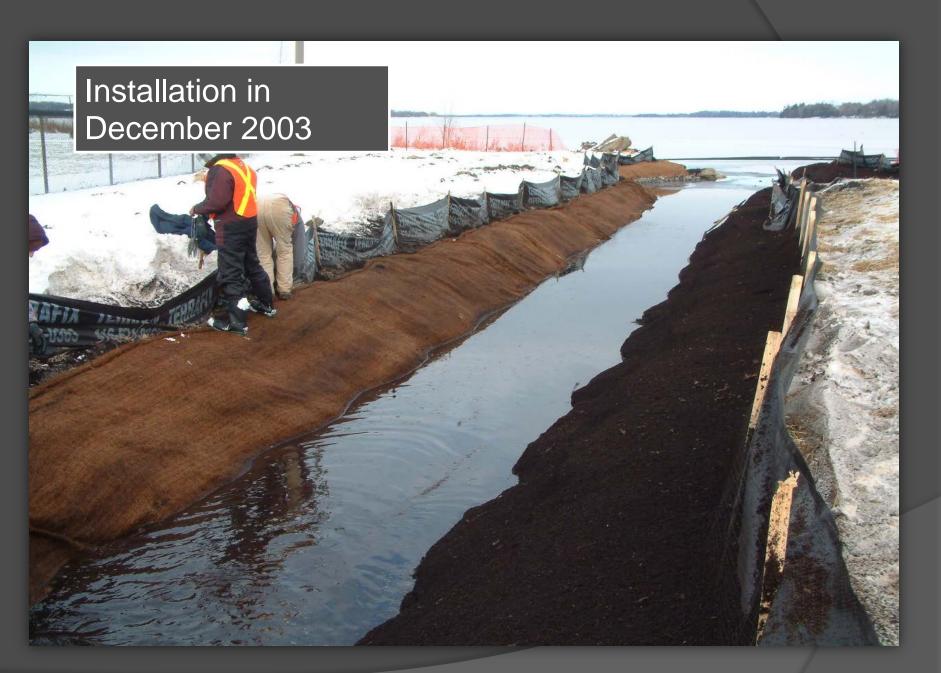

## Millenium Trail Creek Port Perry, ON

<u>Site:</u>

<u>Client:</u> <u>Engineer:</u> Baagwating Park Port Perry, ON

Ecological Outlook Jean-Marc Daigle

<u>Details:</u>

Cleaning and cooling water from outfall pipe into Lake Scugog.

#### Innovative Solution:

5 Types of integrated Green Solutions: Green Gabions, GrowthMedia<sup>™</sup> Blanket, Coir Mat, Live Staking, and Vegetated FilterSoxx<sup>™.</sup>