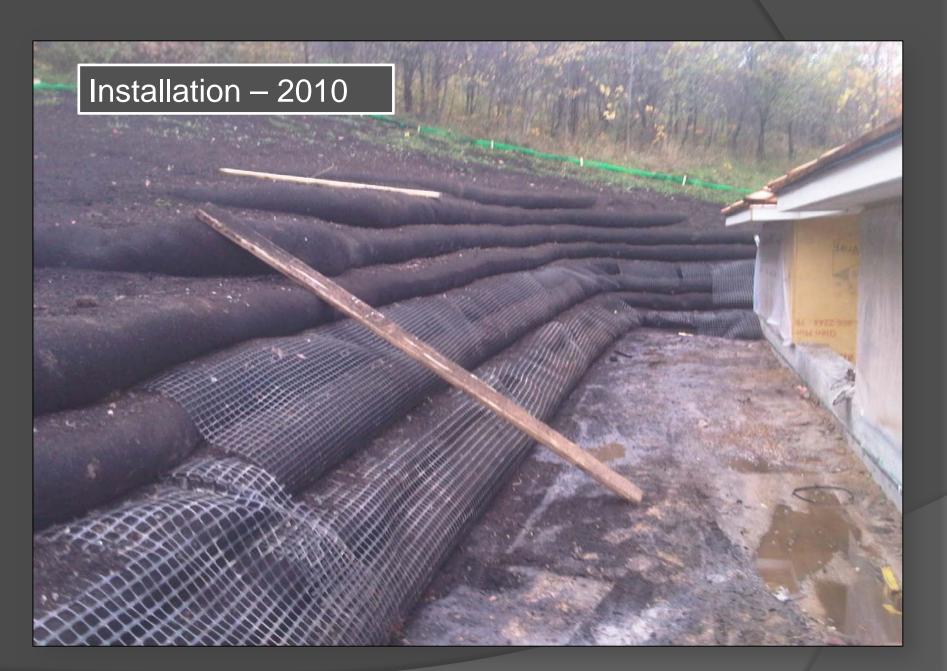

# Filtrexx MSE Living Wall Collingwood, ON

<u>Site:</u> Collingwood, Ontario

<u>G.C.:</u> <u>Owner:</u> Van Ryn Landscaping Residential

<u>Details:</u>

Installation of a Filtrexx MSE Living Wall<sup>™</sup> (Mechanically Stabilized Earth)

#### <u>Method:</u>

18" FilterSoxx<sup>™</sup> filled with GrowthMedia<sup>™</sup> injected with Tall Fescue Mix and cover crop. The Headwall was secured using Geogrid wrapped around the FilterSoxx<sup>™</sup> and installed into the backfill and compacted.