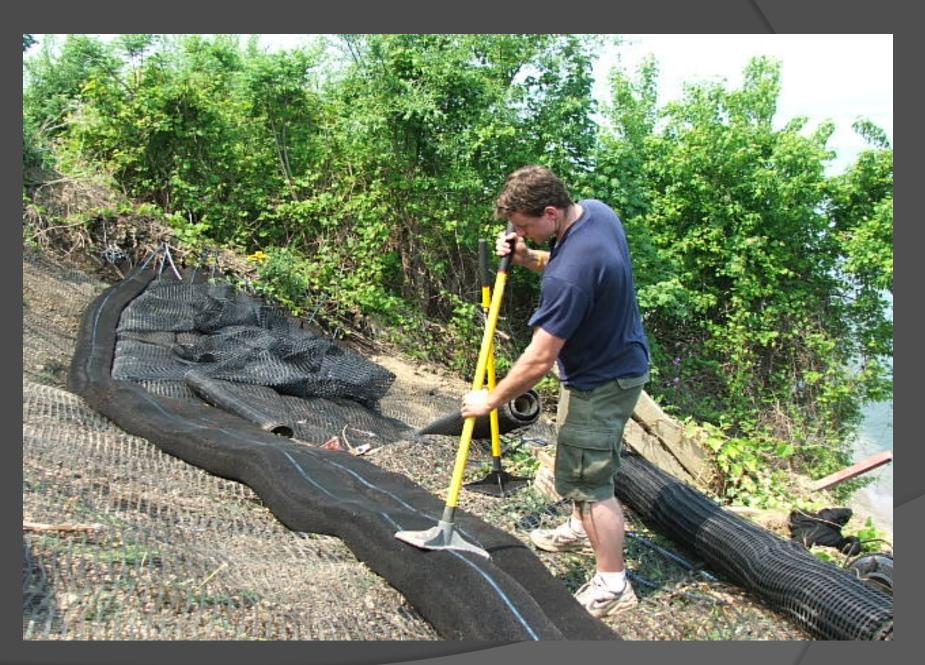

u>

18" FilterSoxx<sup>™</sup> filled with FilterMedia<sup>™</sup>, GrowthMedia<sup>™</sup> injected with Floodplains Mix and cover crop, and 3/4" Clear Stone. The EdgeSaver<sup>™</sup> was secured using lockdown netting and planted with Dogwood and Willow Live Stakes.













# CSO Tank Installation Hamilton, ON



<u>Site:</u> Stroud Road Hamilton, ON

<u>G.C.:</u> <u>Owner:</u>

<u>Details:</u>

Genivar Construction City of Hamilton

Installation of Filtrexx<sup>™</sup> Living Wall<sup>™</sup> Hybrid

#### <u>Method:</u>

18" FilterSoxx<sup>™</sup> filled with GrowthMedia<sup>™</sup> injected with Wildflower Mix and cover crop. The Living Wall<sup>™</sup> was secured using Geogrid installed into straight shale on both side slopes.











# McFadden Residence Lake Erie

















# Headwall Installation Halton Hills, ON



<u>Site:</u> 10<sup>th</sup> Line, Glen Williams Halton Hills, ON

<u>G.C.:</u> <u>Owner:</u>

Aecon

<u>Details:</u>

Installation of a Filtrexx MSE Living Wall<sup>™</sup> (Mechanically Stabilized Earth) as a Headwall

#### Method:

18" FilterSoxx<sup>™</sup> filled with GrowthMedia<sup>™</sup> injected with Wildflower Mix and cover crop. The Headwall was secured using Geogrid wrapped around the FilterSoxx<sup>™</sup> and installed into the backfill and compacted.









# Filtrexx MSE Living Wall Collingwood, ON



<u>Site:</u> Collingwood, Ontario

<u>G.C.:</u> <u>Owner:</u> Van Ryn Landscaping Residential

<u>Details:</u>

Installation of a Filtrexx MSE Living Wall<sup>™</sup> (Mechanically Stabilized Earth)

#### <u>Method:</u>

1