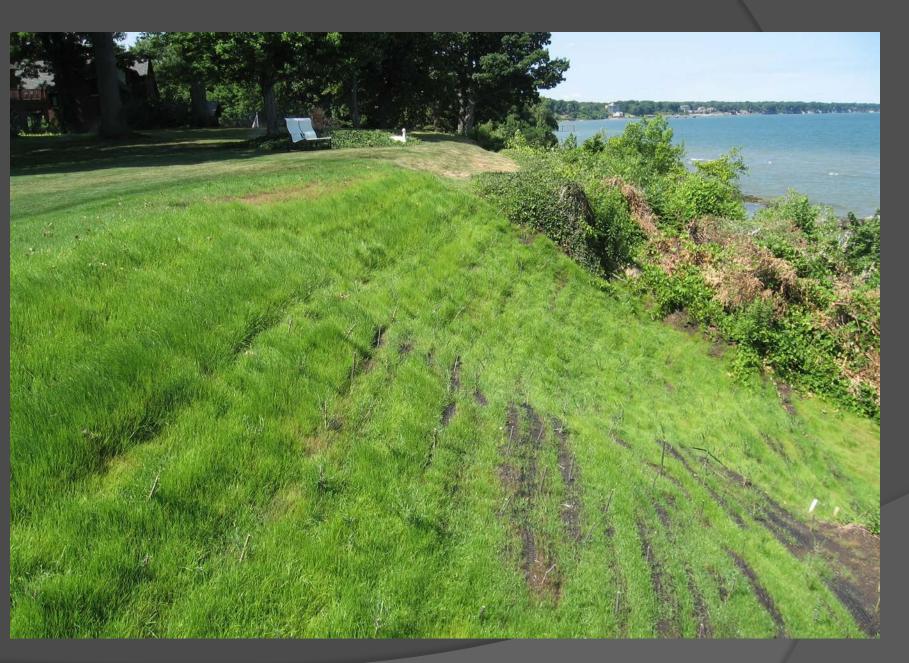

" FilterSoxx<sup>™</sup> filled with FilterMedia<sup>™</sup>, GrowthMedia<sup>™</sup> injected with Floodplains Mix and cover crop, and 3/4" Clear Stone. The EdgeSaver<sup>™</sup> was secured using lockdown netting and planted with Dogwood and Willow Live Stakes.













# CSO Tank Installation Hamilton, ON



<u>Site:</u> Stroud Road Hamilton, ON

<u>G.C.:</u> <u>Owner:</u>

<u>Details:</u>

Genivar Construction City of Hamilton

Installation of Filtrexx<sup>™</sup> Living Wall<sup>™</sup> Hybrid

#### <u>Method:</u>

18" FilterSoxx<sup>™</sup> filled with GrowthMedia<sup>™</sup> injected with Wildflower Mix and cover crop. The Living Wall<sup>™</sup> was secured using Geogrid installed into straight shale on both side slopes.











# McFadden Residence Lake Erie

















# Headwall Installation Halton Hills, ON



<u>Site:</u> 10<sup>th</sup> Line, Glen Williams Halton Hills, ON

<u>G.C.:</u> <u>Owner:</u>

Aecon

<u>Details:</u>

Installation of a Filtrexx MSE Living Wall<sup>™</sup> (Mechanically Stabilized Earth) as a Headwall

#### Method:

18" FilterSoxx<sup>™</sup> filled with GrowthMedia<sup>™</sup> injected with Wildflower Mix and cover crop. The Headwall was secured using Geogrid wrapped around the FilterSoxx<sup>™</sup> and installed into the backfill and compacted.









# Filtrexx MSE Living Wall Collingwood, ON



<u>Site:</u> Collingwood, Ontario

<u>G.C.:</u> <u>Owner:</u> Van Ryn Landscaping Residential

<u>Details:</u>

Installation of a Filtrexx MSE Living Wall<sup>™</sup> (Mechanically Stabilized Earth)

#### <u>Method:</u>

18" Fil