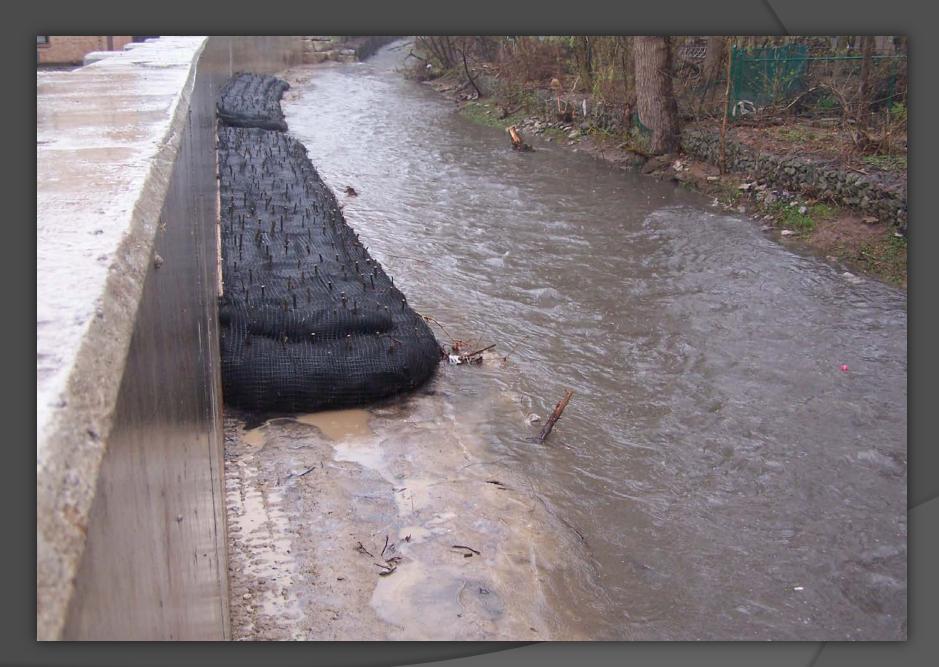

#### <u>Site:</u> Appleby Creek Realignment, Burlington, ON

<u>Client:</u> <u>Engineer:</u> Namasco Parish Geomorphic, Philips

<u>Details:</u>

Installation of Filtrexx<sup>™</sup> EdgeSaver<sup>™</sup> for Bank Stabilization

#### <u>Method:</u>

18" FilterSoxx<sup>™</sup> filled with FilterMedia<sup>™</sup>, GrowthMedia<sup>™</sup> injected with Floodplains Mix and cover crop, and 3/4" Clear Stone. The EdgeSaver<sup>™</sup> was secured using lockdown netting and planted with Dogwood and Willow Live Stakes.