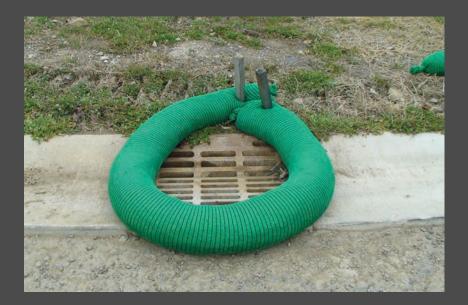

#### **InletSoxx**

**Catch Basin Protection** 

## InletSoxx Catch Basin Protection