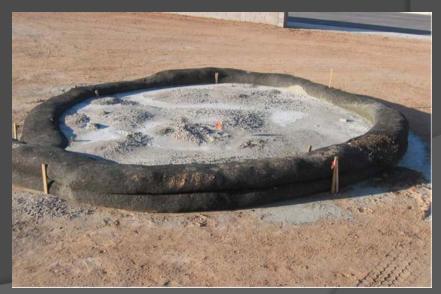

Silt Fence **Straw Bales Straw Wattles** 

- Coir Logs
- **Rock Check Dams**

Ask about FilterSoxx prefilled with Filtrexx Pollutant Removal Additives for the removal of harmful chemicals and pollutants from your storm water runoff. PetroLoxx - Hydrocarbon Removal MetalLoxx - Heavy Metals Removal NutriLoxx - Phosphorus and Nitrogen Removal BactoLoxx – Bacteria and E.coli Removal







# SiltSoxx<sup>TM</sup> Perimeter Control Slope Protection

Winter and Asphalt Installations No Trenching Required





# DitchChexx<sup>™</sup> Check Dams

DitchChexx are easily cut to length and installed to fit any drainage ditch or swale







### Slope Interruption Soxx Effectively Reduction Slope Lengths and Runoff Velocities



## InletSoxx Catch Basin Protection



## Filter Ring Concrete Washouts





# let nature do it.

### Vegetated FilterSoxx Systems



# <u>Appleby Creek</u> <u>Re-alignment</u> <u>Burlington, ON</u>



#### <u>Site:</u> Appleby Creek Realignment, Burlington, ON

<u>Client:</u> <u>Engineer:</u> Namasco Parish Geomorphic, Philips

<u>Details:</u>

Installation of Filtrexx<sup>™</sup> EdgeSaver<sup>™</sup> for Bank Stabilization

#### <u>Method:</u>

18" FilterSoxx<sup>™</sup> filled with FilterMedia<sup>™</sup>, GrowthMedia<sup>™</sup> injected with Floodplains Mix and cover crop, and 3/4" Clear Stone. The EdgeSaver<sup>™</sup> was secured using lockdown netting and planted with Dogwood and Willow Live Stakes.













# CSO Tank Installation Hamilton, ON



<u>Site:</u> Stroud Road Hamilton, ON

<u>G.C.:</u> <u>Owner:</u>

<u>Details:</u>

Genivar Constructi