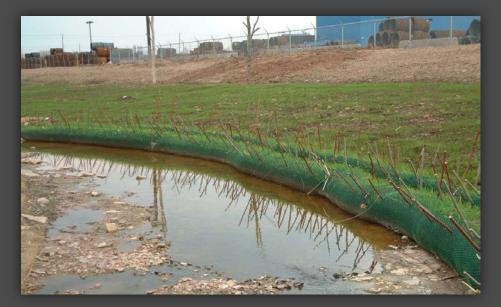

# SiltSoxx<sup>TM</sup> Perimeter Control Slope Protection

Winter and Asphalt Installations No Trenching Required