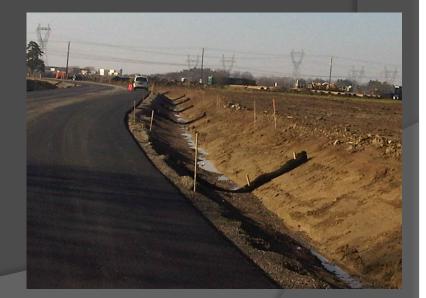

#### **DitchChexx**

**Check Dams** 

# DitchChexx<sup>™</sup> Check Dams

DitchChexx are easily cut to length and installed to fit any drainage ditch or swale