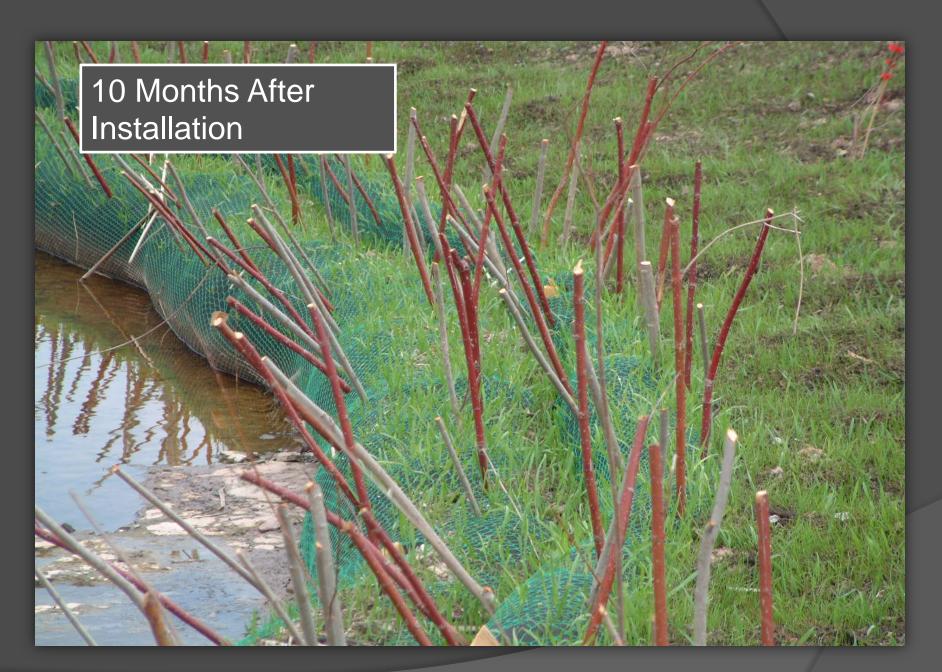

#### <u>Site:</u> Appleby Creek Realignment, Burlington, ON

<u>Client:</u> <u>Engineer:</u> Namasco Parish Geomorphic, Philips

<u>Details:</u>

Installation of Filtrexx<sup>™</sup> EdgeSaver<sup>™</sup> for Bank Stabilization

#### <u>Method:</u>

18" FilterSoxx<sup>™</sup> filled with FilterMedia<sup>™</sup>, GrowthMedia<sup>™</sup> injected with Floodplains Mix and cover crop, and 3/4" Clear Stone. The EdgeSaver<sup>™</sup> was secured using lockdown netting and planted with Dogwood and Willow Live Stakes.