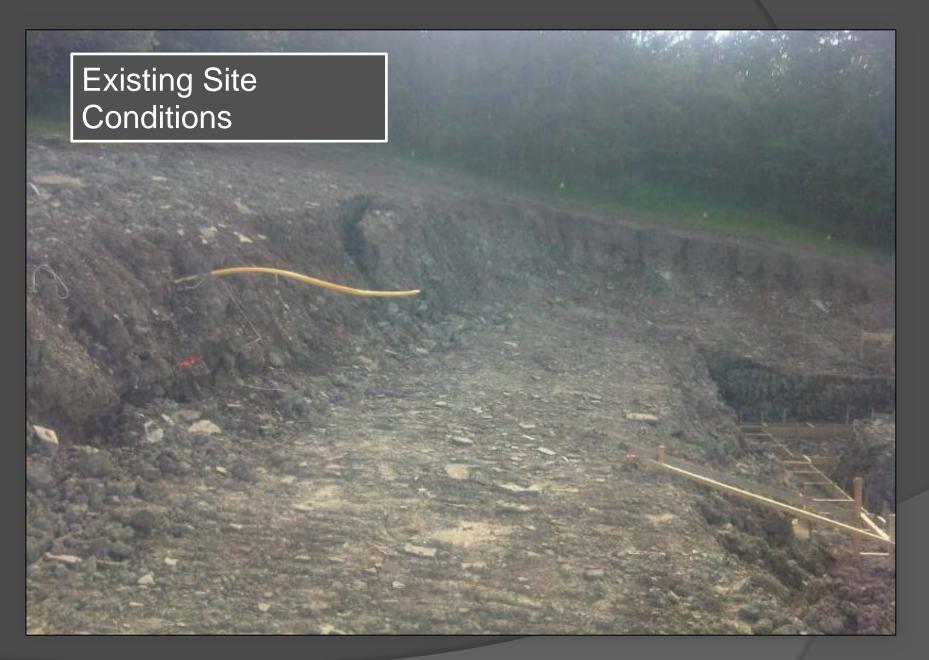

# Headwall Installation Halton Hills, ON

<u>Site:</u> 10<sup>th</sup> Line, Glen Williams Halton Hills, ON

<u>G.C.:</u> <u>Owner:</u>

Aecon

<u>Details:</u>

Installation of a Filtrexx MSE Living Wall<sup>™</sup> (Mechanically Stabilized Earth) as a Headwall