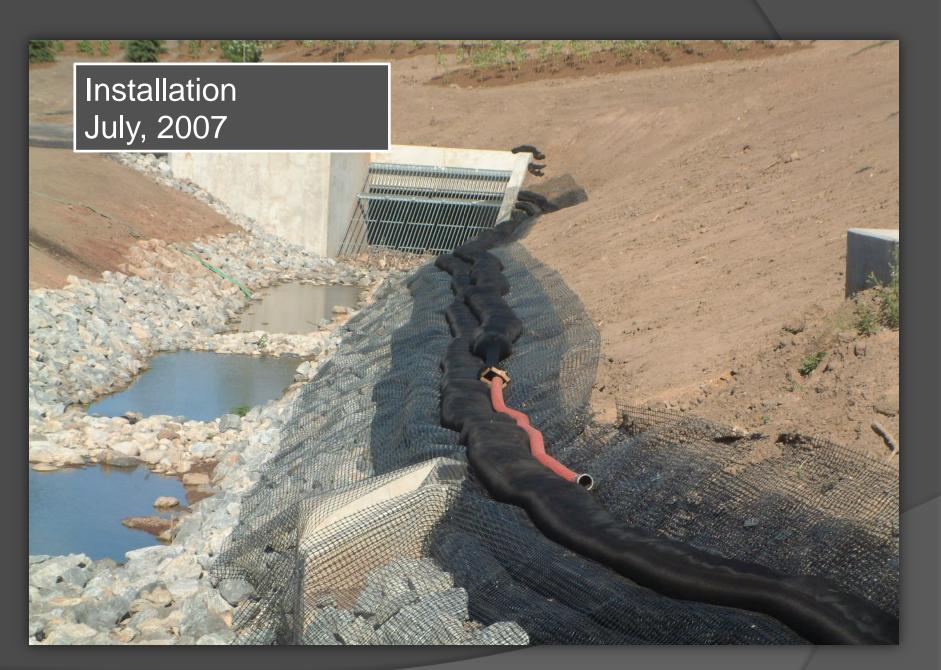

</sup> for Bank Stabilization

#### <u>Method:</u>

18" FilterSoxx<sup>™</sup> filled with FilterMedia<sup>™</sup>, GrowthMedia<sup>™</sup> injected with Floodplains Mix and cover crop, and 3/4" Clear Stone. The EdgeSaver<sup>™</sup> was secured using lockdown netting and planted with Dogwood and Willow Live Stakes.













# CSO Tank Installation Hamilton, ON



<u>Site:</u> Stroud Road Hamilton, ON

<u>G.C.:</u> <u>Owner:</u>

<u>Details:</u>

Genivar Construction City of Hamilton

Installation of Filtrexx<sup>™</sup> Living Wall<sup>™</sup> Hybrid

#### <u>Method:</u>

18" FilterSoxx<sup>™</sup> filled with GrowthMedia<sup>™</sup> injected with Wildflower Mix and cover crop. The Living Wall<sup>™</sup> was secured using Geogrid installed into straight shale on both side slopes.











# McFadden Residence Lake Erie

















# Headwall Installation Halton Hills, ON



<u>Site:</u> 10<sup>th</sup> Line, Glen Williams Halton Hills, ON

<u>G.C.:</u> <u>Owner:</u>

Aecon

<u>Details:</u>

Installation of a Filtrexx MSE Living Wall<sup>™</sup> (Mechanically Stabilized Earth) as a Headwall

#### Method:

18" FilterSoxx<sup>™</sup> filled with GrowthMedia<sup>™</sup> injected with Wildflower Mix and cover crop. The Headwall was secured using Geogrid wrapped around the FilterSoxx<sup>™</sup> and installed into the backfill and compacted.









# Filtrexx MSE Living Wall Collingwood, ON



<u>Site:</u> Collingwood, Ontario

<u>G.C.:</u> <u>Owner:</u> Van Ryn Landscaping Residential

<u>Details:</u>

Installation of a Filtrexx MSE Living Wall<sup>™</sup> (Mechan