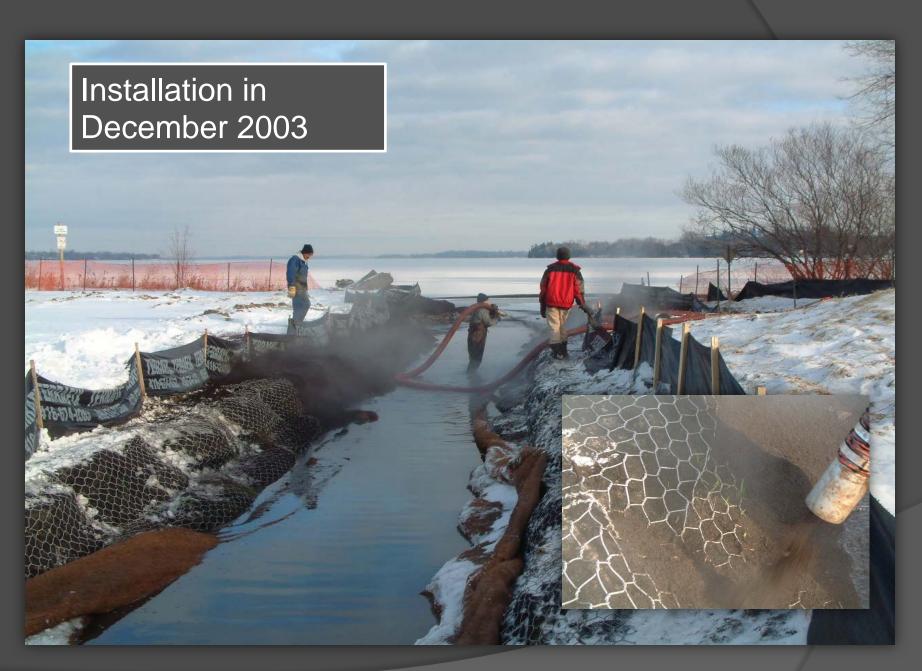

## Millenium Trail Creek Port Perry, ON

<u>Site:</u>

<u>Client:</u> <u>Engineer:</u> Baagwating Park Port Perry, ON

Ecological Outlook Jean-Marc Daigle

<u>Details:</u>

Cleaning and cooling water from outfall pipe into Lake Scugog.

#### Innovative Solution:

5 Types of integrated Green Solutions: Green Gabions, GrowthMedia<sup>™</sup> Blanket, Coir Mat, Live Staking, and Vegetated FilterSoxx<sup>™.</sup>