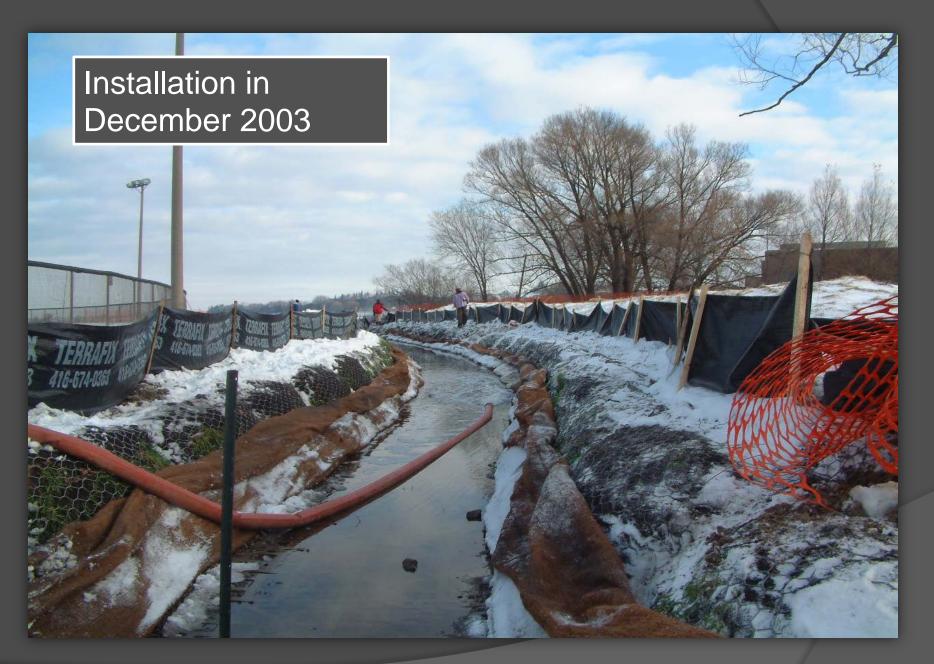

## Millenium Trail Creek Port Perry, ON

<u>Site:</u>

<u>Client:</u> <u>Engineer:</u> Baagwating Park Port Perry, ON

Ecological Outlook Jean-Marc Daigle

<u>Details:</u>

Cleaning and cooling water from outfall pipe into Lake Scugog.

#### Innovative Solution:

5 Types of integrated Green Solutions: Green Gabions, GrowthMedia<sup>™</sup> Blanket, Coir Mat, Live Staking, and Vegetated FilterSoxx<sup>™.</sup>