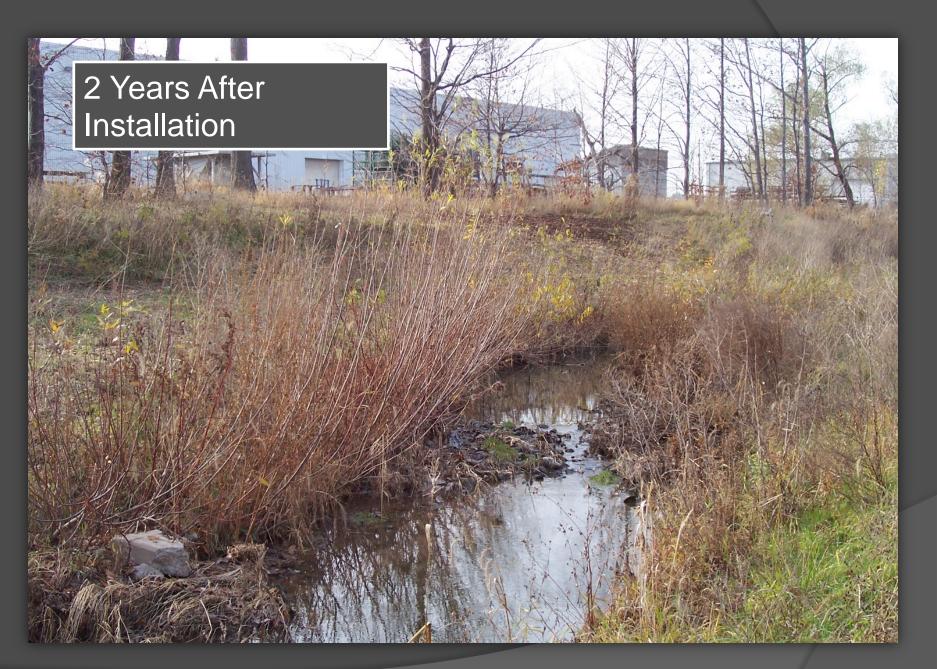

tion Soxx Effectively Reduction Slope Lengths and Runoff Velocities



## InletSoxx Catch Basin Protection



## Filter Ring Concrete Washouts





# let nature do it.

### Vegetated FilterSoxx Systems



# <u>Appleby Creek</u> <u>Re-alignment</u> <u>Burlington, ON</u>



#### <u>Site:</u> Appleby Creek Realignment, Burlington, ON

<u>Client:</u> <u>Engineer:</u> Namasco Parish Geomorphic, Philips

<u>Details:</u>

Installation of Filtrexx<sup>™</sup> EdgeSaver<sup>™</sup> for Bank Stabilization

#### <u>Method:</u>

18" FilterSoxx<sup>™</sup> filled with FilterMedia<sup>™</sup>, GrowthMedia<sup>™</sup> injected with Floodplains Mix and cover crop, and 3/4" Clear Stone. The EdgeSaver<sup>™</sup> was secured using lockdown netting and planted with Dogwood and Willow Live Stakes.













# CSO Tank Installation Hamilton, ON



<u>Site:</u> Stroud Road Hamilton, ON

<u>G.C.:</u> <u>Owner:</u>

<u>Details:</u>

Genivar Construction City of Hamilton

Installation of Filtrexx<sup>™</sup> Living Wall<sup>™</sup> Hybrid

#### <u>Method:</u>

18" FilterSoxx<sup>™</sup> filled with GrowthMedia<sup>™</sup> injected with Wildflower Mix and cover crop. The Living Wall<sup>™</sup> was secured using Geogrid installed into straight shale on both side slopes.











# McFadden Residence Lake Erie

















# Headwall Installation Halton Hills, ON



<u>Site:</u> 10<sup>th</sup> Line, Glen Williams Halton Hills, ON

<u>G.C.:</u> <u>Owner:</u>

Aecon

<u>Details:</u>

Installation of a Filtrexx MSE Living Wall<sup>™</sup> (Mechanically Stabilized Earth) as a Headwall

#### Met