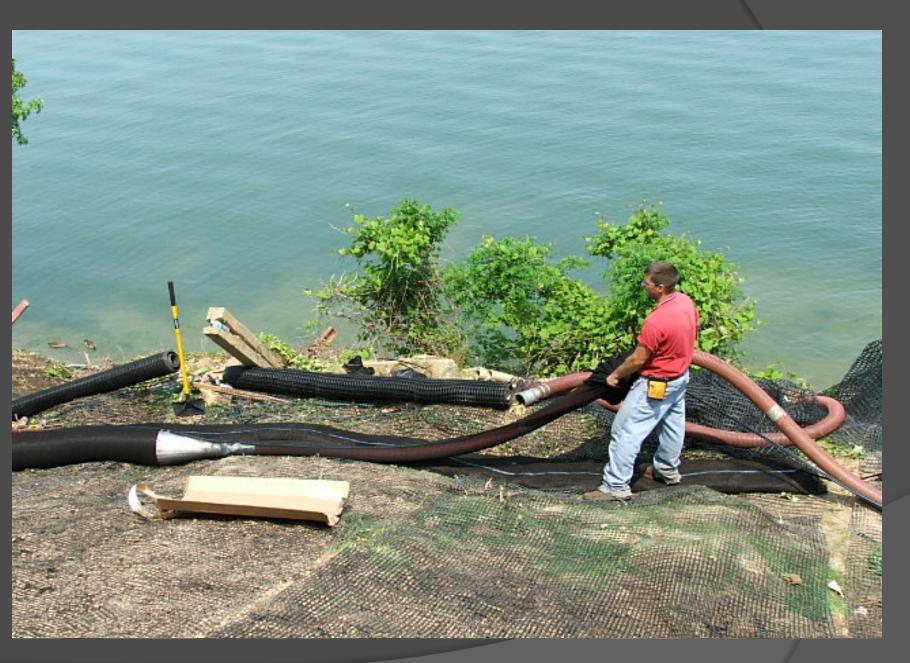

</u>

18" FilterSoxx<sup>™</sup> filled with FilterMedia<sup>™</sup>, GrowthMedia<sup>™</sup> injected with Floodplains Mix and cover crop, and 3/4" Clear Stone. The EdgeSaver<sup>™</sup> was secured using lockdown netting and planted with Dogwood and Willow Live Stakes.













# CSO Tank Installation Hamilton, ON



<u>Site:</u> Stroud Road Hamilton, ON

<u>G.C.:</u> <u>Owner:</u>

<u>Details:</u>

Genivar Construction City of Hamilton

Installation of Filtrexx<sup>™</sup> Living Wall<sup>™</sup> Hybrid

#### <u>Method:</u>

18" FilterSoxx<sup>™</sup> filled with GrowthMedia<sup>™</sup> injected with Wildflower Mix and cover crop. The Living Wall<sup>™</sup> was secured using Geogrid installed into straight shale on both side slopes.











# McFadden Residence Lake Erie

















# Headwall Installation Halton Hills, ON



<u>Site:</u> 10<sup>th</sup> Line, Glen Williams Halton Hills, ON

<u>G.C.:</u> <u>Owner:</u>

Aecon

<u>Details:</u>

Installation of a Filtrexx MSE Living Wall<sup>™</sup> (Mechanically Stabilized Earth) as a Headwall

#### Method:

18" FilterSoxx<sup>™</sup> filled with GrowthMedia<sup>™</sup> injected with Wildflower Mix and cover crop. The Headwall was secured using Geogrid wrapped around the FilterSoxx<sup>™</sup> and installed into the backfill and compacted.









# Filtrexx MSE Living Wall Collingwood, ON



<u>Site:</u> Collingwood, Ontario

<u>G.C.:</u> <u>Owner:</u> Van Ryn Landscaping Residential

<u>Details:</u>

Installation of a Filtrexx MSE Living Wall<sup>™</sup> (Mechanically Stabilized Earth)

#### <u>Method:</u>