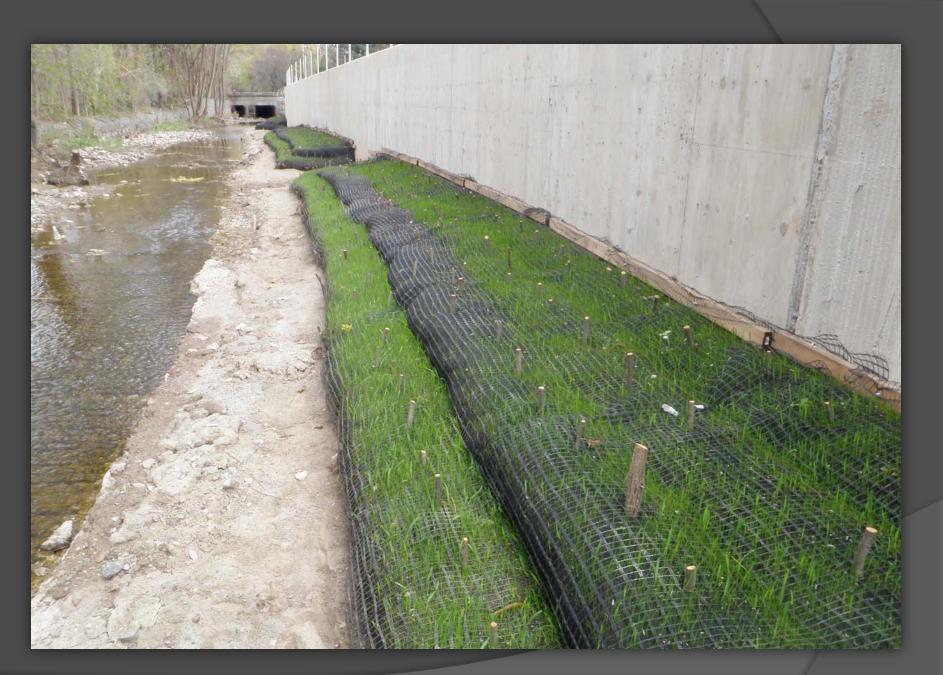

#### <u>Site:</u> Appleby Creek Realignment, Burlington, ON

<u>Client:</u> <u>Engineer:</u> Namasco Parish Geomorphic, Philips

<u>Details:</u>

Installation of Filtrexx<sup>™</sup> EdgeSaver<sup>™</sup> for Bank Stabilization

#### <u>Method:</u>

18" FilterSoxx<sup>™</sup> filled with FilterMedia<sup>™</sup>, GrowthMedia<sup>™</sup> injected with Floodplains Mix and cover crop, and 3/4" Clear Stone. The EdgeSaver<sup>™</sup> was secured using lockdown netting and planted with Dogwood and Willow Live Stakes.