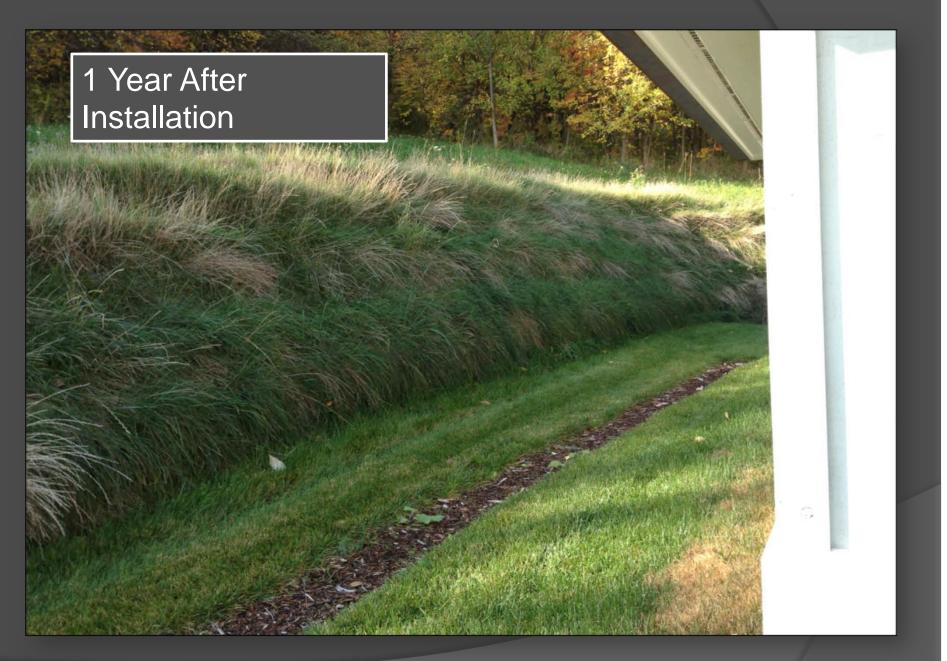

# Filtrexx MSE Living Wall Collingwood, ON

<u>Site:</u> Collingwood, Ontario

<u>G.C.:</u> <u>Owner:</u> Van Ryn Landscaping Residential

<u>Details:</u>

Installation of a Filtrexx MSE Living Wall<sup>™</sup> (Mechanically Stabilized Earth)

#### Filtrexx MSE Living Wall – Collingwood, ON