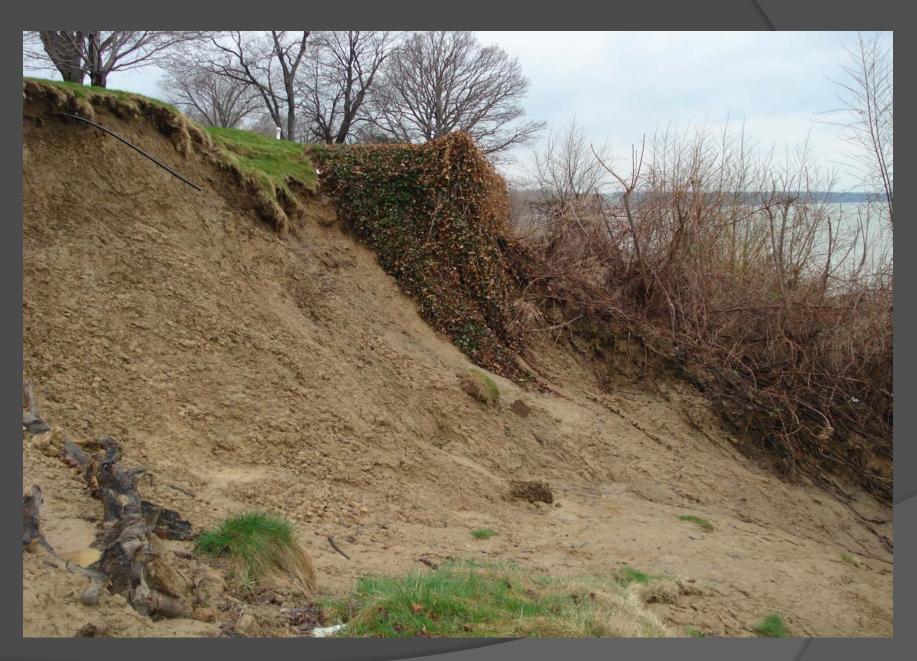

hod:</u>

18" FilterSoxx<sup>™</sup> filled with FilterMedia<sup>™</sup>, GrowthMedia<sup>™</sup> injected with Floodplains Mix and cover crop, and 3/4" Clear Stone. The EdgeSaver<sup>™</sup> was secured using lockdown netting and planted with Dogwood and Willow Live Stakes.













# CSO Tank Installation Hamilton, ON



<u>Site:</u> Stroud Road Hamilton, ON

<u>G.C.:</u> <u>Owner:</u>

<u>Details:</u>

Genivar Construction City of Hamilton

Installation of Filtrexx<sup>™</sup> Living Wall<sup>™</sup> Hybrid

#### <u>Method:</u>

18" FilterSoxx<sup>™</sup> filled with GrowthMedia<sup>™</sup> injected with Wildflower Mix and cover crop. The Living Wall<sup>™</sup> was secured using Geogrid installed into straight shale on both side slopes.











# McFadden Residence Lake Erie

















# Headwall Installation Halton Hills, ON



<u>Site:</u> 10<sup>th</sup> Line, Glen Williams Halton Hills, ON

<u>G.C.:</u> <u>Owner:</u>

Aecon

<u>Details:</u>

Installation of a Filtrexx MSE Living Wall<sup>™</sup> (Mechanically Stabilized Earth) as a Headwall

#### Method:

18" FilterSoxx<sup>™</sup> filled with GrowthMedia<sup>™</sup> injected with Wildflower Mix and cover crop. The Headwall was secured using Geogrid wrapped around the FilterSoxx<sup>™</sup> and installed into the backfill and compacted.









# Filtrexx MSE Living Wall Collingwood, ON



<u>Site:</u> Collingwood, Ontario

<u>G.C.:</u> <u>Owner:</u> Van Ryn Landscaping Residential

<u>Details:</u>

Installation of a Filtrexx MSE Living Wall<sup>™</sup> (Mechanically Stabilized Earth)

#### <u>Method:<