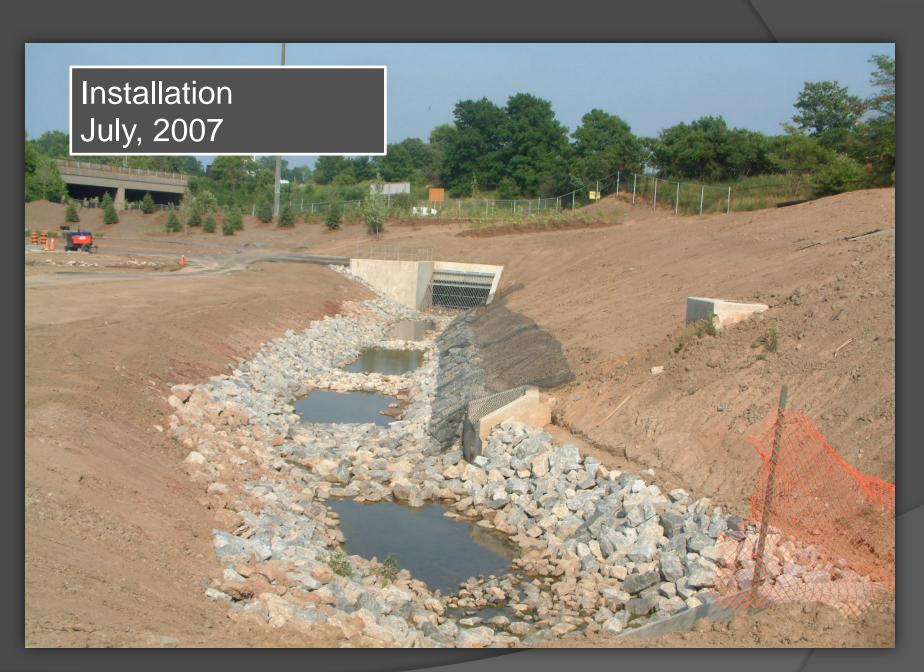

>™</sup> for Bank Stabilization

#### <u>Method:</u>

18" FilterSoxx<sup>™</sup> filled with FilterMedia<sup>™</sup>, GrowthMedia<sup>™</sup> injected with Floodplains Mix and cover crop, and 3/4" Clear Stone. The EdgeSaver<sup>™</sup> was secured using lockdown netting and planted with Dogwood and Willow Live Stakes.













# CSO Tank Installation Hamilton, ON



<u>Site:</u> Stroud Road Hamilton, ON

<u>G.C.:</u> <u>Owner:</u>

<u>Details:</u>

Genivar Construction City of Hamilton

Installation of Filtrexx<sup>™</sup> Living Wall<sup>™</sup> Hybrid

#### <u>Method:</u>

18" FilterSoxx<sup>™</sup> filled with GrowthMedia<sup>™</sup> injected with Wildflower Mix and cover crop. The Living Wall<sup>™</sup> was secured using Geogrid installed into straight shale on both side slopes.











# McFadden Residence Lake Erie

















# Headwall Installation Halton Hills, ON



<u>Site:</u> 10<sup>th</sup> Line, Glen Williams Halton Hills, ON

<u>G.C.:</u> <u>Owner:</u>

Aecon

<u>Details:</u>

Installation of a Filtrexx MSE Living Wall<sup>™</sup> (Mechanically Stabilized Earth) as a Headwall

#### Method:

18" FilterSoxx<sup>™</sup> filled with GrowthMedia<sup>™</sup> injected with Wildflower Mix and cover crop. The Headwall was secured using Geogrid wrapped around the FilterSoxx<sup>™</sup> and installed into the backfill and compacted.









# Filtrexx MSE Living Wall Collingwood, ON



<u>Site:</u> Collingwood, Ontario

<u>G.C.:</u> <u>Owner:</u> Van Ryn Landscaping Residential

<u>Details:</u>

Installation of a Filtrexx MSE Living Wall<sup>™</sup> (Mech