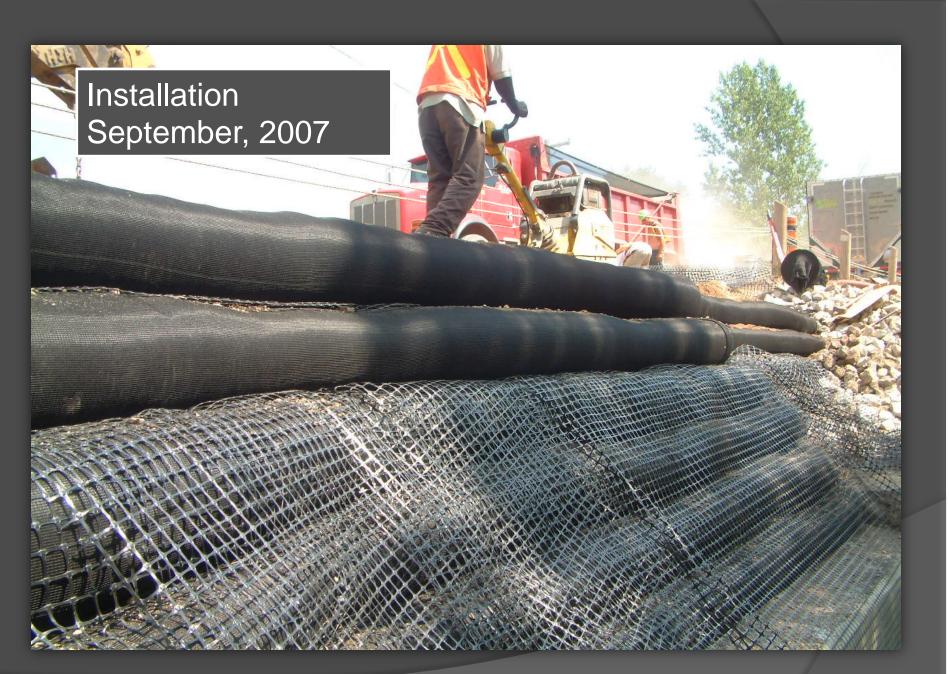

# Headwall Installation Halton Hills, ON

<u>Site:</u> 10<sup>th</sup> Line, Glen Williams Halton Hills, ON

<u>G.C.:</u> <u>Owner:</u>

Aecon

<u>Details:</u>

Installation of a Filtrexx MSE Living Wall<sup>™</sup> (Mechanically Stabilized Earth) as a Headwall

#### Method:

18" FilterSoxx<sup>™</sup> filled with GrowthMedia<sup>™</sup> injected with Wildflower Mix and cover crop. The Headwall was secured using Geogrid wrapped around the FilterSoxx<sup>™</sup> and installed into the backfill and compacted.