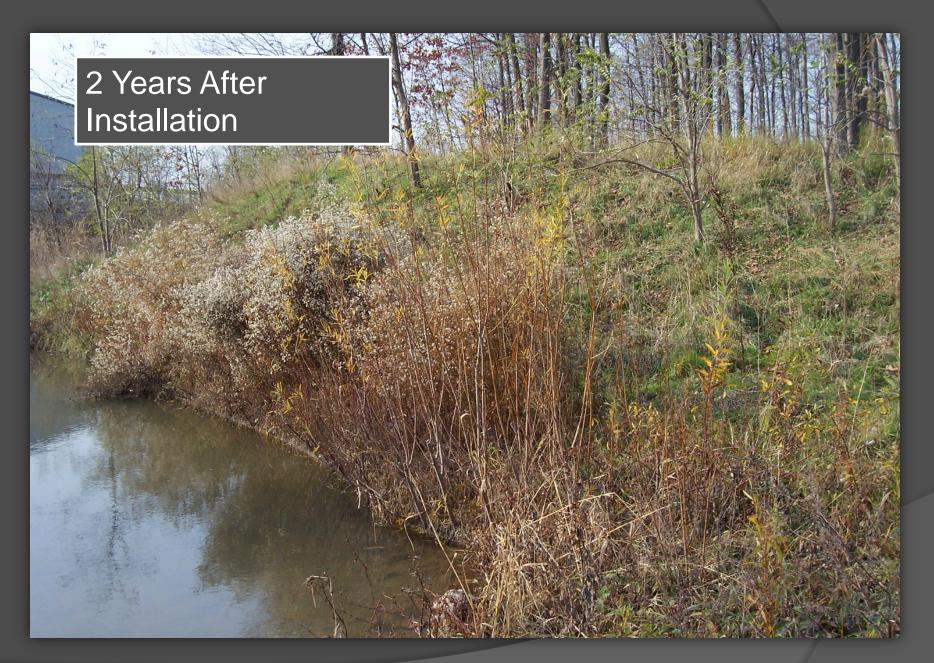

#### <u>Site:</u> Appleby Creek Realignment, Burlington, ON

<u>Client:</u> <u>Engineer:</u> Namasco Parish Geomorphic, Philips

<u>Details:</u>

Installation of Filtrexx<sup>™</sup> EdgeSaver<sup>™</sup> for Bank Stabilization

#### <u>Method:</u>

18" FilterSoxx<sup>™</sup> filled with FilterMedia<sup>™</sup>, GrowthMedia<sup>™</sup> injected with Floodplains Mix and cover crop, and 3/4" Clear Stone. The EdgeSaver<sup>™</sup> was secured using lockdown netting and planted with Dogwood and Willow Live Stakes.