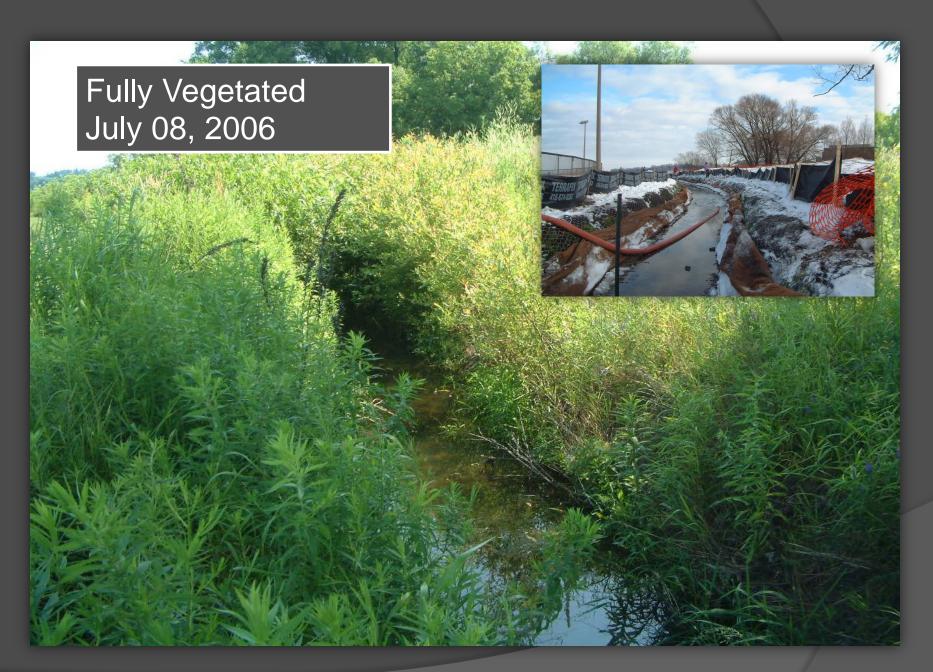

## Millenium Trail Creek Port Perry, ON

<u>Site:</u>

<u>Client:</u> <u>Engineer:</u> Baagwating Park Port Perry, ON

Ecological Outlook Jean-Marc Daigle

<u>Details:</u>

Cleaning and cooling water from outfall pipe into Lake Scugog.

#### Innovative Solution:

5 Types of integrated Green Solutions: Green Gabions, GrowthMedia<sup>™</sup> Blanket, Coir Mat, Live Staking, and Vegetated FilterSoxx<sup>™.</sup>