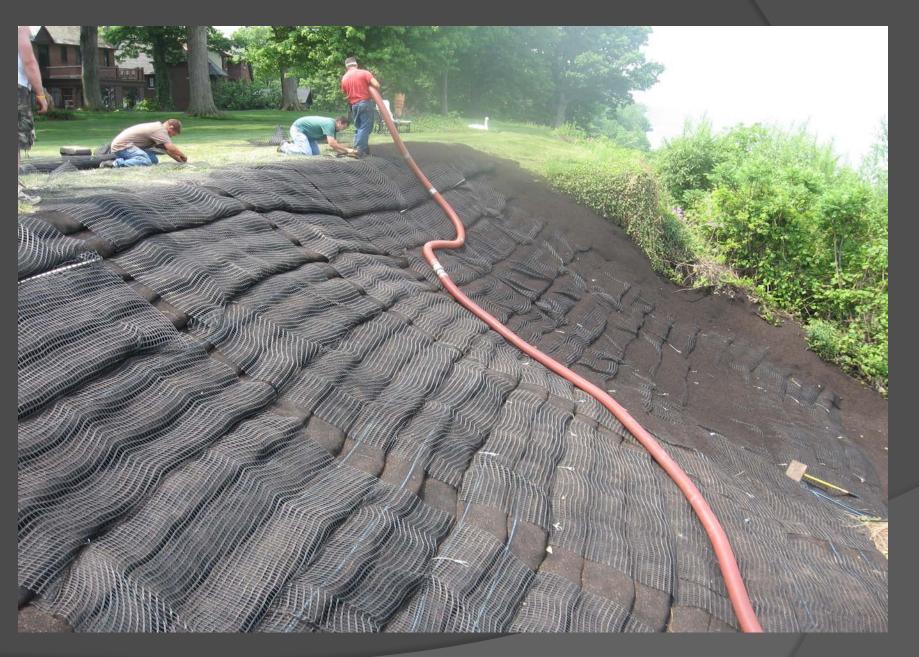

18" FilterSoxx<sup>™</sup> filled with FilterMedia<sup>™</sup>, GrowthMedia<sup>™</sup> injected with Floodplains Mix and cover crop, and 3/4" Clear Stone. The EdgeSaver<sup>™</sup> was secured using lockdown netting and planted with Dogwood and Willow Live Stakes.













# CSO Tank Installation Hamilton, ON



<u>Site:</u> Stroud Road Hamilton, ON

<u>G.C.:</u> <u>Owner:</u>

<u>Details:</u>

Genivar Construction City of Hamilton

Installation of Filtrexx<sup>™</sup> Living Wall<sup>™</sup> Hybrid

#### <u>Method:</u>

18" FilterSoxx<sup>™</sup> filled with GrowthMedia<sup>™</sup> injected with Wildflower Mix and cover crop. The Living Wall<sup>™</sup> was secured using Geogrid installed into straight shale on both side slopes.











# McFadden Residence Lake Erie

















# Headwall Installation Halton Hills, ON



<u>Site:</u> 10<sup>th</sup> Line, Glen Williams Halton Hills, ON

<u>G.C.:</u> <u>Owner:</u>

Aecon

<u>Details:</u>

Installation of a Filtrexx MSE Living Wall<sup>™</sup> (Mechanically Stabilized Earth) as a Headwall

#### Method:

18" FilterSoxx<sup>™</sup> filled with GrowthMedia<sup>™</sup> injected with Wildflower Mix and cover crop. The Headwall was secured using Geogrid wrapped around the FilterSoxx<sup>™</sup> and installed into the backfill and compacted.









# Filtrexx MSE Living Wall Collingwood, ON



<u>Site:</u> Collingwood, Ontario

<u>G.C.:</u> <u>Owner:</u> Van Ryn Landscaping Residential

<u>Details:</u>

Installation of a Filtrexx MSE Living Wall<sup>™</sup> (Mechanically Stabilized Earth)

#### <u>Method:</u>

18" F