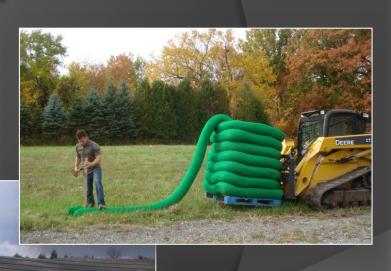

#### <u>SiltSoxx</u>

**Perimeter Control** 

# SiltSoxx<sup>TM</sup> Perimeter Control Slope Protection

Winter and Asphalt Installations No Trenching Required