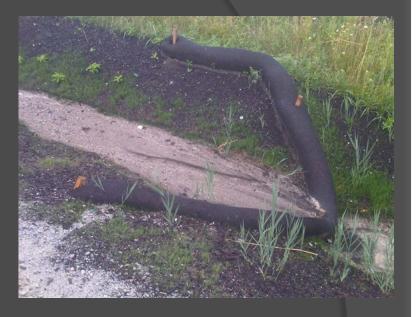

#### <u>SiltSoxx</u>

**Perimeter Control** 

# SiltSoxx<sup>TM</sup> Perimeter Control Slope Protection

Winter and Asphalt Installations No Trenching Required