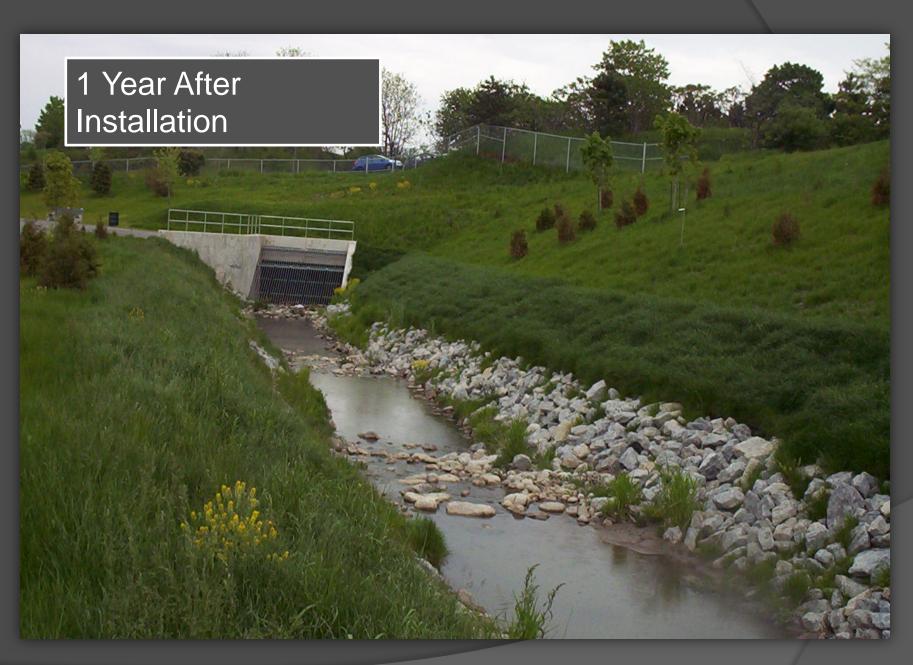

# CSO Tank Installation Hamilton, ON

<u>Site:</u> Stroud Road Hamilton, ON

<u>G.C.:</u> <u>Owner:</u>

<u>Details:</u>

Genivar Construction City of Hamilton

Installation of Filtrexx<sup>™</sup> Living Wall<sup>™</sup> Hybrid

#### <u>Method:</u>

18" FilterSoxx<sup>™</sup> filled with GrowthMedia<sup>™</sup> injected with Wildflower Mix and cover crop. The Living Wall<sup>™</sup> was secured using Geogrid installed into straight shale on both side slopes.