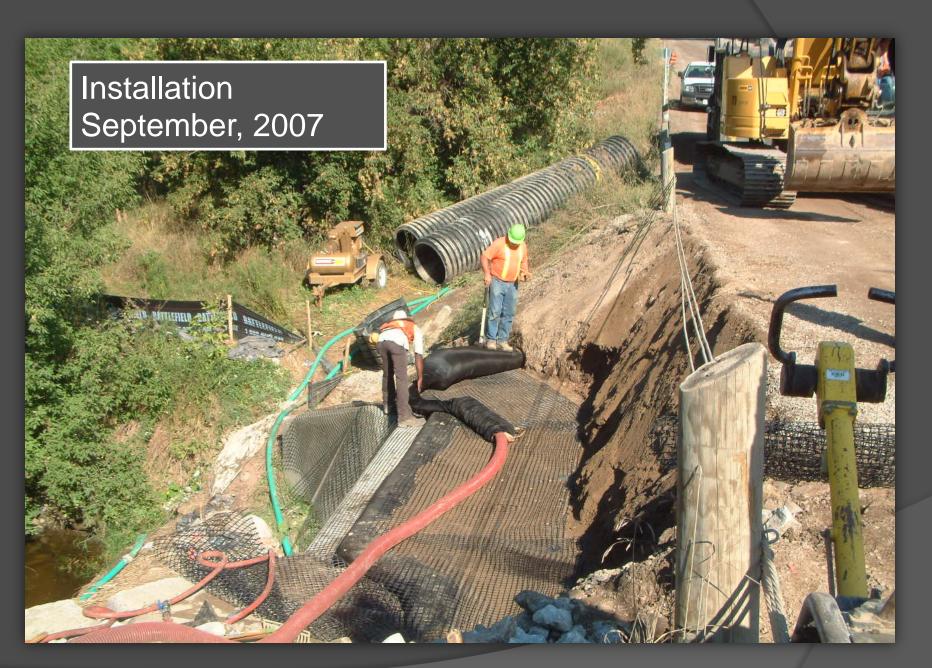

# Headwall Installation Halton Hills, ON

<u>Site:</u> 10<sup>th</sup> Line, Glen Williams Halton Hills, ON

<u>G.C.:</u> <u>Owner:</u>

Aecon

<u>Details:</u>

Installation of a Filtrexx MSE Living Wall<sup>™</sup> (Mechanically Stabilized Earth) as a Headwall

#### Method:

18" FilterSoxx<sup>™</sup> filled with GrowthMedia<sup>™</sup> injected with Wildflower Mix and cover crop. The Headwall was secured using Geogrid wrapped around the FilterSoxx<sup>™</sup> and installed into the backfill and compacted.