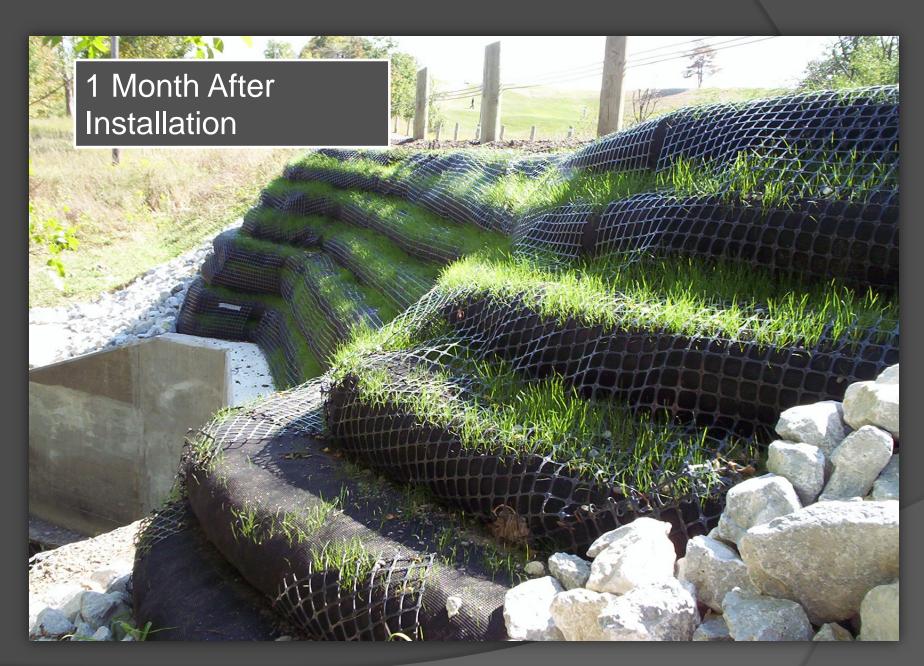

# Headwall Installation Halton Hills, ON

<u>Site:</u> 10<sup>th</sup> Line, Glen Williams Halton Hills, ON

<u>G.C.:</u> <u>Owner:</u>

Aecon

<u>Details:</u>

Installation of a Filtrexx MSE Living Wall<sup>™</sup> (Mechanically Stabilized Earth) as a Headwall

#### Method:

18" FilterSoxx<sup>™</sup> filled with GrowthMedia<sup>™</sup> injected with Wildflower Mix and cover crop. The Headwall was secured using Geogrid wrapped around the FilterSoxx<sup>™</sup> and installed into the backfill and compacted.