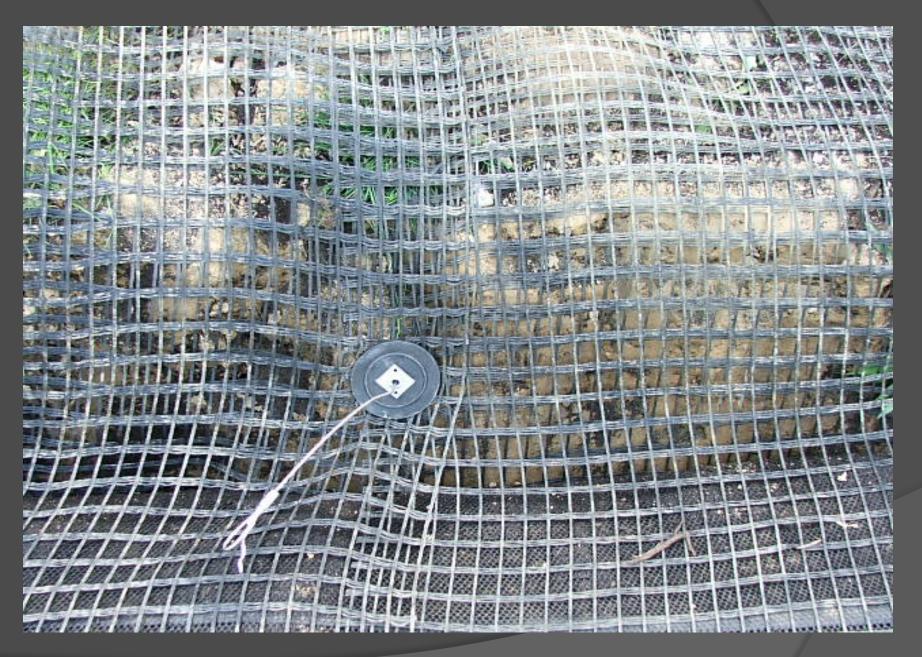

#### <u>Method:</u>

18" FilterSoxx<sup>™</sup> filled with FilterMedia<sup>™</sup>, GrowthMedia<sup>™</sup> injected with Floodplains Mix and cover crop, and 3/4" Clear Stone. The EdgeSaver<sup>™</sup> was secured using lockdown netting and planted with Dogwood and Willow Live Stakes.