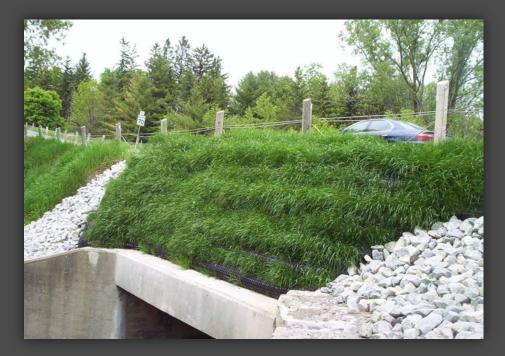

# Filtrexx MSE Living Wall Collingwood, ON

<u>Site:</u> Collingwood, Ontario

<u>G.C.:</u> <u>Owner:</u> Van Ryn Landscaping Residential

<u>Details:</u>

Installation of a Filtrexx MSE Living Wall<sup>™</sup> (Mechanically Stabilized Earth)

#### <u>Method:</u>

18" FilterSoxx<sup>™</sup> filled with GrowthMedia<sup>™</sup> injected with Tall Fescue Mix and cover crop. The Headwall was secured using Geogrid wrapped around the FilterSoxx<sup>™</sup> and installed into the backfill and compacted.

#### Filtrexx MSE Living Wall – Collingwood, ON