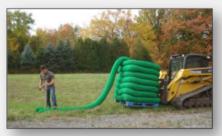

#### <u>SiltSoxx</u>

**Perimeter Control** 

# SiltSoxx<sup>TM</sup> Perimeter Control Slope Protection

Winter and Asphalt Installations No Trenching Required