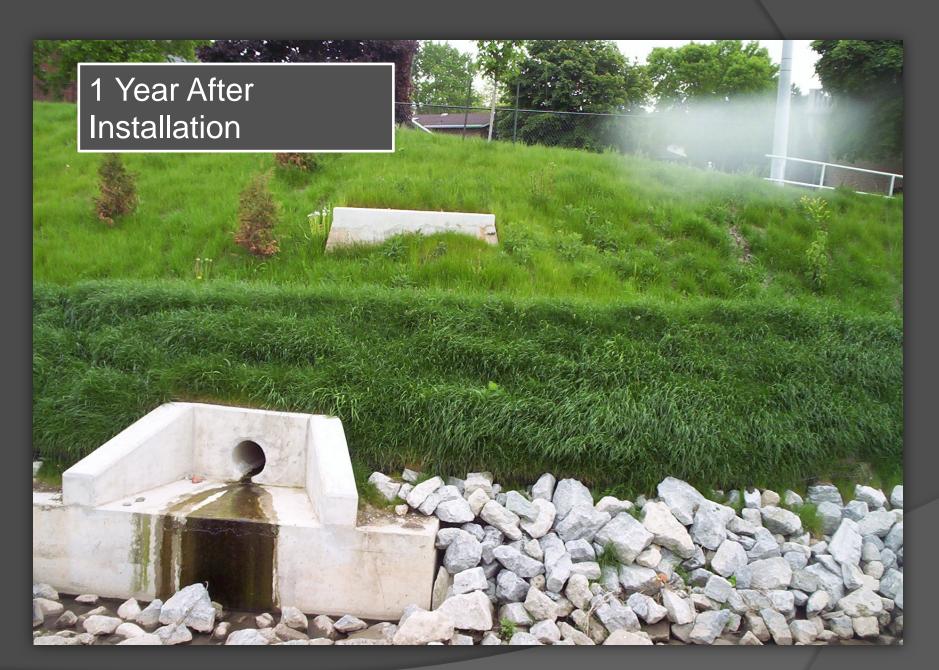

# CSO Tank Installation Hamilton, ON

<u>Site:</u> Stroud Road Hamilton, ON

<u>G.C.:</u> <u>Owner:</u>

<u>Details:</u>

Genivar Construction City of Hamilton

Installation of Filtrexx<sup>™</sup> Living Wall<sup>™</sup> Hybrid

#### <u>Method:</u>

18" FilterSoxx<sup>™</sup> filled with GrowthMedia<sup>™</sup> injected with Wildflower Mix and cover crop. The Living Wall<sup>™</sup> was secured using Geogrid installed into straight shale on both side slopes.