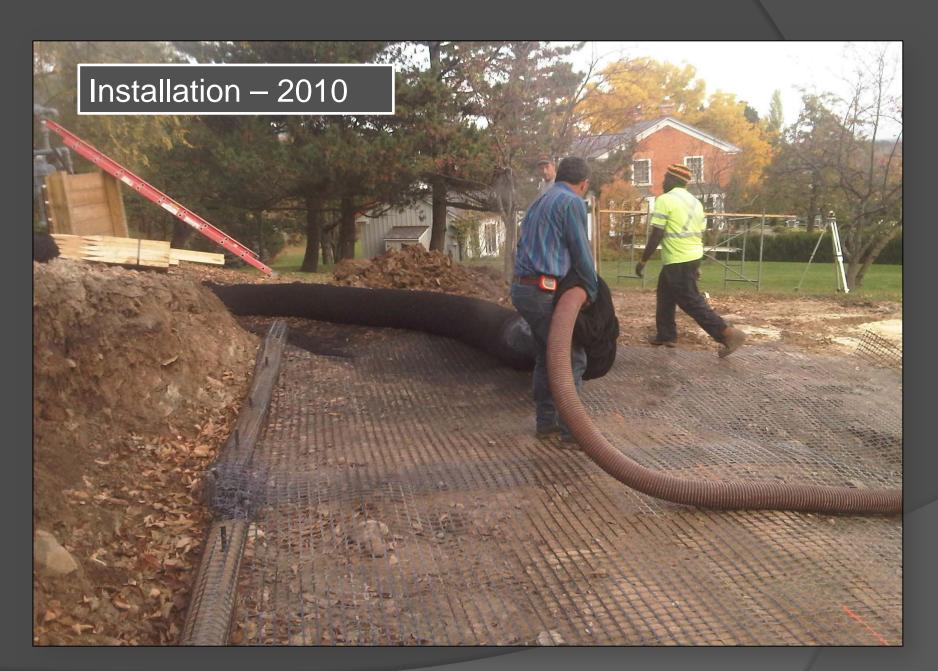

# Headwall Installation Halton Hills, ON

<u>Site:</u> 10<sup>th</sup> Line, Glen Williams Halton Hills, ON

<u>G.C.:</u> <u>Owner:</u>

Aecon

<u>Details:</u>

Installation of a Filtrexx MSE Living Wall<sup>™</sup> (Mechanically Stabilized Earth) as a Headwall

#### Method:

18" FilterSoxx<sup>™</sup> filled with GrowthMedia<sup>™</sup> injected with Wildflower Mix and cover crop. The Headwall was secured using Geogrid wrapped around the FilterSoxx<sup>™</sup> and installed into the backfill and compacted.