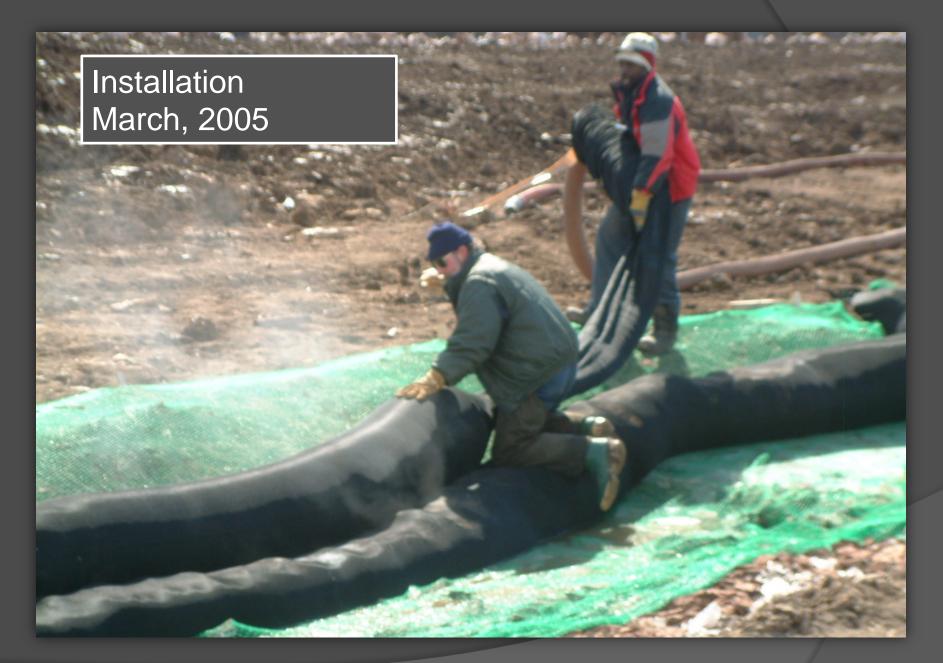

e Interruption Soxx Effectively Reduction Slope Lengths and Runoff Velocities



## InletSoxx Catch Basin Protection



## Filter Ring Concrete Washouts





# let nature do it.

### Vegetated FilterSoxx Systems



# <u>Appleby Creek</u> <u>Re-alignment</u> <u>Burlington, ON</u>



#### <u>Site:</u> Appleby Creek Realignment, Burlington, ON

<u>Client:</u> <u>Engineer:</u> Namasco Parish Geomorphic, Philips

<u>Details:</u>

Installation of Filtrexx<sup>™</sup> EdgeSaver<sup>™</sup> for Bank Stabilization

#### <u>Method:</u>

18" FilterSoxx<sup>™</sup> filled with FilterMedia<sup>™</sup>, GrowthMedia<sup>™</sup> injected with Floodplains Mix and cover crop, and 3/4" Clear Stone. The EdgeSaver<sup>™</sup> was secured using lockdown netting and planted with Dogwood and Willow Live Stakes.













# CSO Tank Installation Hamilton, ON



<u>Site:</u> Stroud Road Hamilton, ON

<u>G.C.:</u> <u>Owner:</u>

<u>Details:</u>

Genivar Construction City of Hamilton

Installation of Filtrexx<sup>™</sup> Living Wall<sup>™</sup> Hybrid

#### <u>Method:</u>

18" FilterSoxx<sup>™</sup> filled with GrowthMedia<sup>™</sup> injected with Wildflower Mix and cover crop. The Living Wall<sup>™</sup> was secured using Geogrid installed into straight shale on both side slopes.











# McFadden Residence Lake Erie

















# Headwall Installation Halton Hills, ON



<u>Site:</u> 10<sup>th</sup> Line, Glen Williams Halton Hills, ON

<u>G.C.:</u> <u>Owner:</u>

Aecon

<u>Details:</u>

Installation of a Filtrexx MSE Living Wall<sup>™</sup> (Mechanically Stabilized Earth) as a Headwall