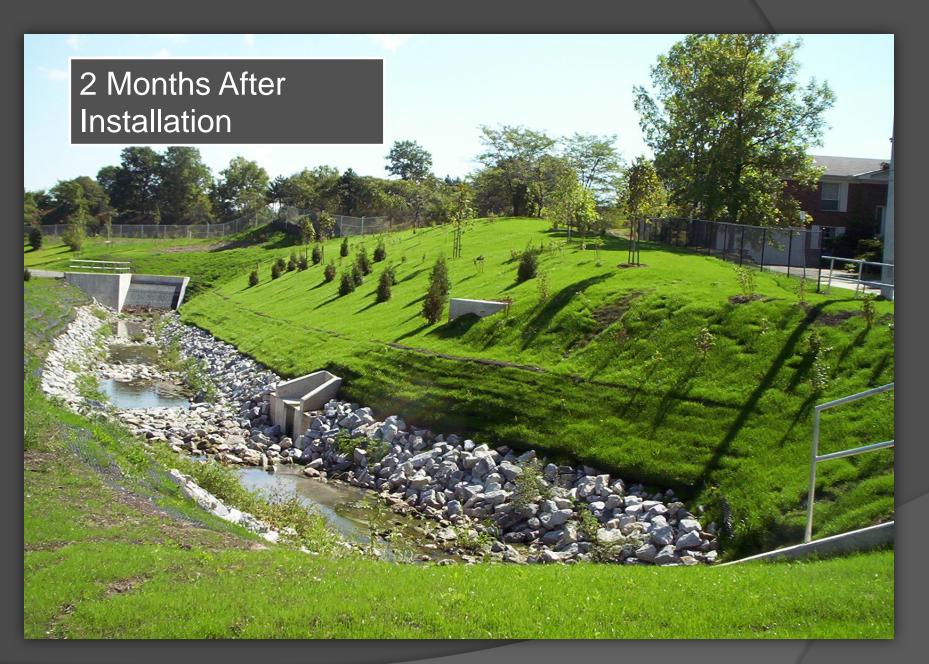

# CSO Tank Installation Hamilton, ON

<u>Site:</u> Stroud Road Hamilton, ON

<u>G.C.:</u> <u>Owner:</u>

<u>Details:</u>

Genivar Construction City of Hamilton

Installation of Filtrexx<sup>™</sup> Living Wall<sup>™</sup> Hybrid

#### <u>Method:</u>

18" FilterSoxx<sup>™</sup> filled with GrowthMedia<sup>™</sup> injected with Wildflower Mix and cover crop. The Living Wall<sup>™</sup> was secured using Geogrid installed into straight shale on both side slopes.