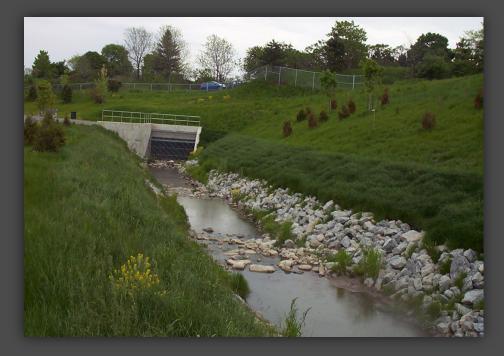

ngths and Runoff Velocities



## InletSoxx Catch Basin Protection



## Filter Ring Concrete Washouts





# let nature do it.

### Vegetated FilterSoxx Systems



# <u>Appleby Creek</u> <u>Re-alignment</u> <u>Burlington, ON</u>



#### <u>Site:</u> Appleby Creek Realignment, Burlington, ON

<u>Client:</u> <u>Engineer:</u> Namasco Parish Geomorphic, Philips

<u>Details:</u>

Installation of Filtrexx<sup>™</sup> EdgeSaver<sup>™</sup> for Bank Stabilization

#### <u>Method:</u>

18" FilterSoxx<sup>™</sup> filled with FilterMedia<sup>™</sup>, GrowthMedia<sup>™</sup> injected with Floodplains Mix and cover crop, and 3/4" Clear Stone. The EdgeSaver<sup>™</sup> was secured using lockdown netting and planted with Dogwood and Willow Live Stakes.













# CSO Tank Installation Hamilton, ON



<u>Site:</u> Stroud Road Hamilton, ON

<u>G.C.:</u> <u>Owner:</u>

<u>Details:</u>

Genivar Construction City of Hamilton

Installation of Filtrexx<sup>™</sup> Living Wall<sup>™</sup> Hybrid

#### <u>Method:</u>

18" FilterSoxx<sup>™</sup> filled with GrowthMedia<sup>™</sup> injected with Wildflower Mix and cover crop. The Living Wall<sup>™</sup> was secured using Geogrid installed into straight shale on both side slopes.











# McFadden Residence Lake Erie

















# Headwall Installation Halton Hills, ON



<u>Site:</u> 10<sup>th</sup> Line, Glen Williams Halton Hills, ON

<u>G.C.:</u> <u>Owner:</u>

Aecon

<u>Details:</u>

Installation of a Filtrexx MSE Living Wall<sup>™</sup> (Mechanically Stabilized Earth) as a Headwall

#### Method:

18" FilterSoxx<sup>™</sup> filled